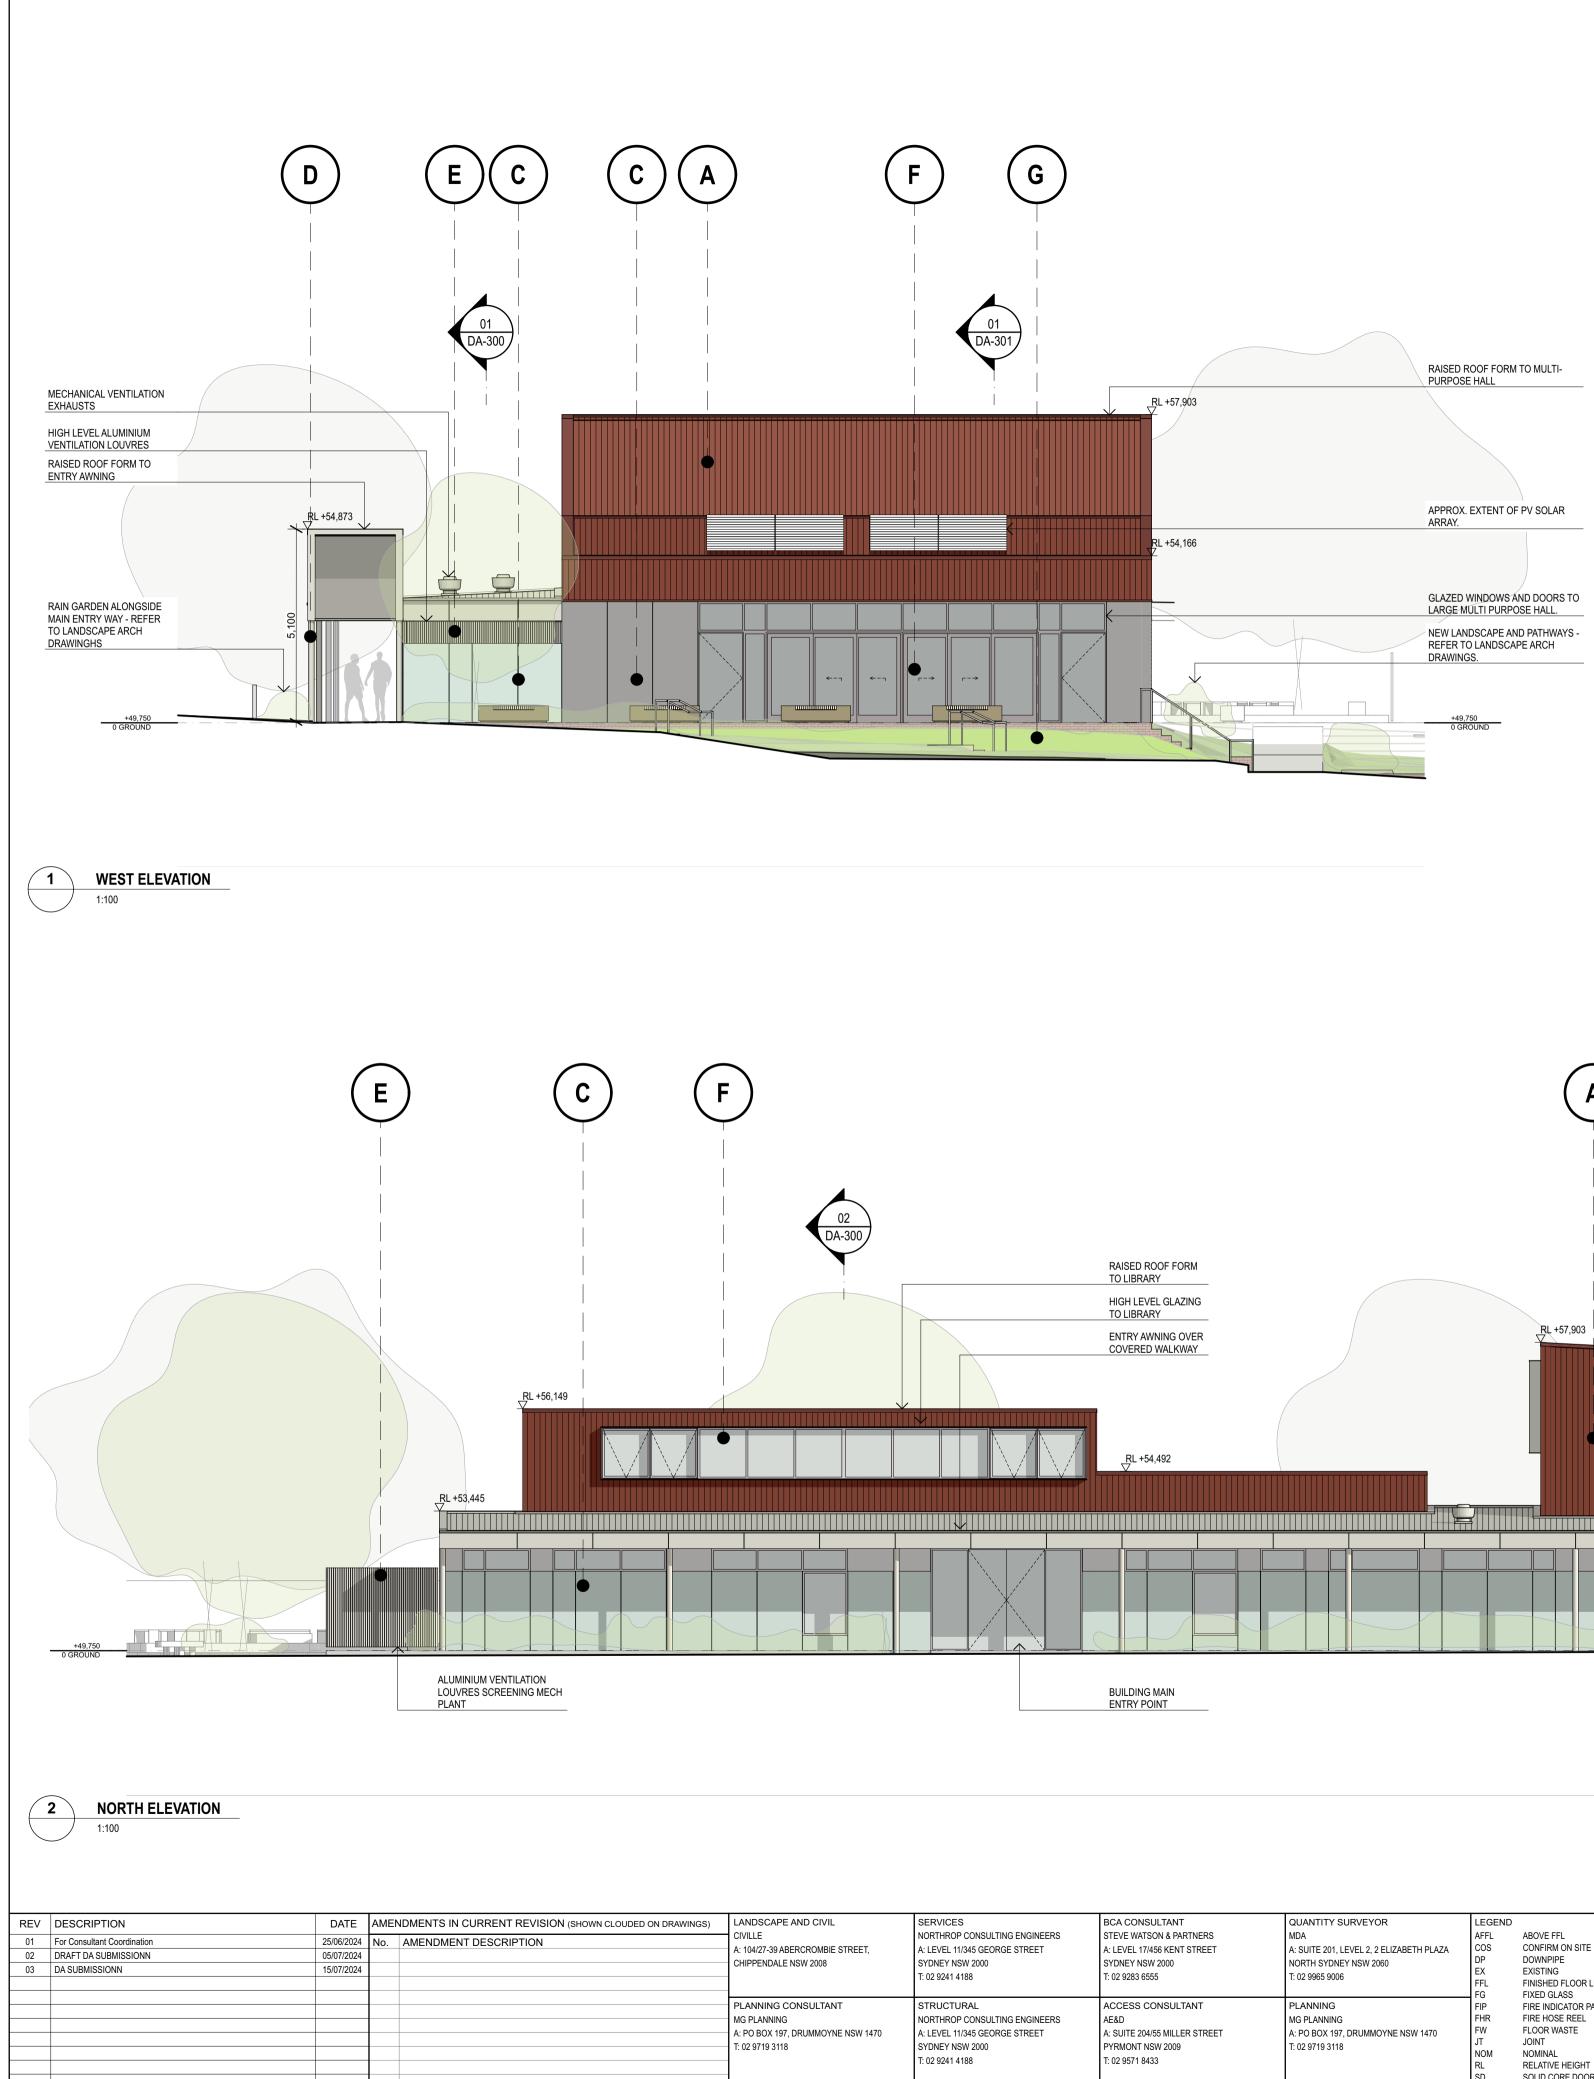

| BCA CONSULTANT<br>STEVE WATSON & PARTNERS<br>A: LEVEL 17/456 KENT STREET<br>SYDNEY NSW 2000<br>T: 02 9283 6555 | QUANTITY SURVEYOR<br>MDA<br>A: SUITE 201, LEVEL 2, 2 ELIZABETH PLAZA<br>NORTH SYDNEY NSW 2060<br>T: 02 9965 9006 | LEGEND<br>AFFL ABOVE FFL<br>COS CONFIRM ON SITE<br>DP DOWNPIPE<br>EX EXISTING<br>FFL FINISHED FLOOR LEVEL<br>FG FIXED GLASS | NORTH                                                                                                                                                            | CLIENT<br>CITY OF<br>CANTERBURY<br>BANKSTOWN | PROJECT TITLE<br><b>ROBERTS PARK COMMUNITY HUB</b><br>35 Waterloo Road Greenacre NSW 2190 Australia | archit<br>Suite 40<br>3 Glads | 04, Flourmill Studios T 02 9550<br>stone St F 02 9550 |      | ELEVA       | TIONS                  |                    |               |
|----------------------------------------------------------------------------------------------------------------|------------------------------------------------------------------------------------------------------------------|-----------------------------------------------------------------------------------------------------------------------------|------------------------------------------------------------------------------------------------------------------------------------------------------------------|----------------------------------------------|-----------------------------------------------------------------------------------------------------|-------------------------------|-------------------------------------------------------|------|-------------|------------------------|--------------------|---------------|
| ACCESS CONSULTANT<br>AE&D<br>A: SUITE 204/55 MILLER STREET                                                     | PLANNING<br>MG PLANNING<br>A: PO BOX 197, DRUMMOYNE NSW 1470                                                     | FIPFIRE INDICATOR PANELFHRFIRE HOSE REELFWFLOOR WASTE                                                                       | DO NOT SCALE DRAWINGS. USE FIGURED<br>DIMENSIONS ONLY. VERIFY ALL DIMENSIONS                                                                                     |                                              |                                                                                                     |                               | DIRECTOR SIGNATURE                                    | DATE | DRAWN<br>PL | PLOT DATE<br>15/7/2024 | SCALE @A1<br>1:100 |               |
| PYRMONT NSW 2009<br>T: 02 9571 8433                                                                            | T: 02 9719 3118                                                                                                  | JT JOINT<br>NOM NOMINAL<br>RL RELATIVE HEIGHT<br>SD SOLID CORE DOOR                                                         | ON SITE.<br>REFER ANY DISCREPANCIES TO THE ARCHITECT.<br>THIS DRAWING, THE INFORMATION ON IT AND<br>THE DESIGN ARE COPYRIGHT OF<br>LAHZ NIMMO ARCHITECTS PTY LTD |                                              | SCALE CHECK 5                                                                                       | TENDER                        |                                                       |      | CHECKED     | _                      | DRAWING NO.        | rev. no<br>05 |

| BCA CONSULTANT                                                                                    | QUANTITY SURVEYOR                                                                           | LEGEND                                                                     |                                        | NORTH                                                                                                                                                                                                                                            | CLIENT | PROJECT TITLE                                                                |
|---------------------------------------------------------------------------------------------------|---------------------------------------------------------------------------------------------|----------------------------------------------------------------------------|----------------------------------------|--------------------------------------------------------------------------------------------------------------------------------------------------------------------------------------------------------------------------------------------------|--------|------------------------------------------------------------------------------|
| STEVE WATSON & PARTNERS<br>A: LEVEL 17/456 KENT STREET<br>SYDNEY NSW 2000<br>T: 02 9283 6555      | MDA<br>A: SUITE 201, LEVEL 2, 2 ELIZABETH PLAZA<br>NORTH SYDNEY NSW 2060<br>T: 02 9965 9006 | DP DOWN<br>EX EXISTI<br>FFL FINISH                                         | IRM ON SITE                            |                                                                                                                                                                                                                                                  |        | <b>ROBERTS PARK COMMUNITY HUB</b><br>35 Waterloo Road Greenacre NSW 2190 Aus |
| ACCESS CONSULTANT<br>AE&D<br>A: SUITE 204/55 MILLER STREET<br>PYRMONT NSW 2009<br>T: 02 9571 8433 | PLANNING<br>MG PLANNING<br>A: PO BOX 197, DRUMMOYNE NSW 1470<br>T: 02 9719 3118             | FIP FIRE IN<br>FHR FIRE H<br>FW FLOOF<br>JT JOINT<br>NOM NOMIN<br>RL RELAT | NDICATOR PANEL<br>IOSE REEL<br>R WASTE | DO NOT SCALE DRAWINGS. USE FIGURED<br>DIMENSIONS ONLY. VERIFY ALL DIMENSIONS<br>ON SITE.<br>REFER ANY DISCREPANCIES TO THE ARCHITECT.<br>THIS DRAWING, THE INFORMATION ON IT AND<br>THE DESIGN ARE COPYRIGHT OF<br>LAHZ NIMMO ARCHITECTS PTY LTD |        | SCALE CHECK 5                                                                |