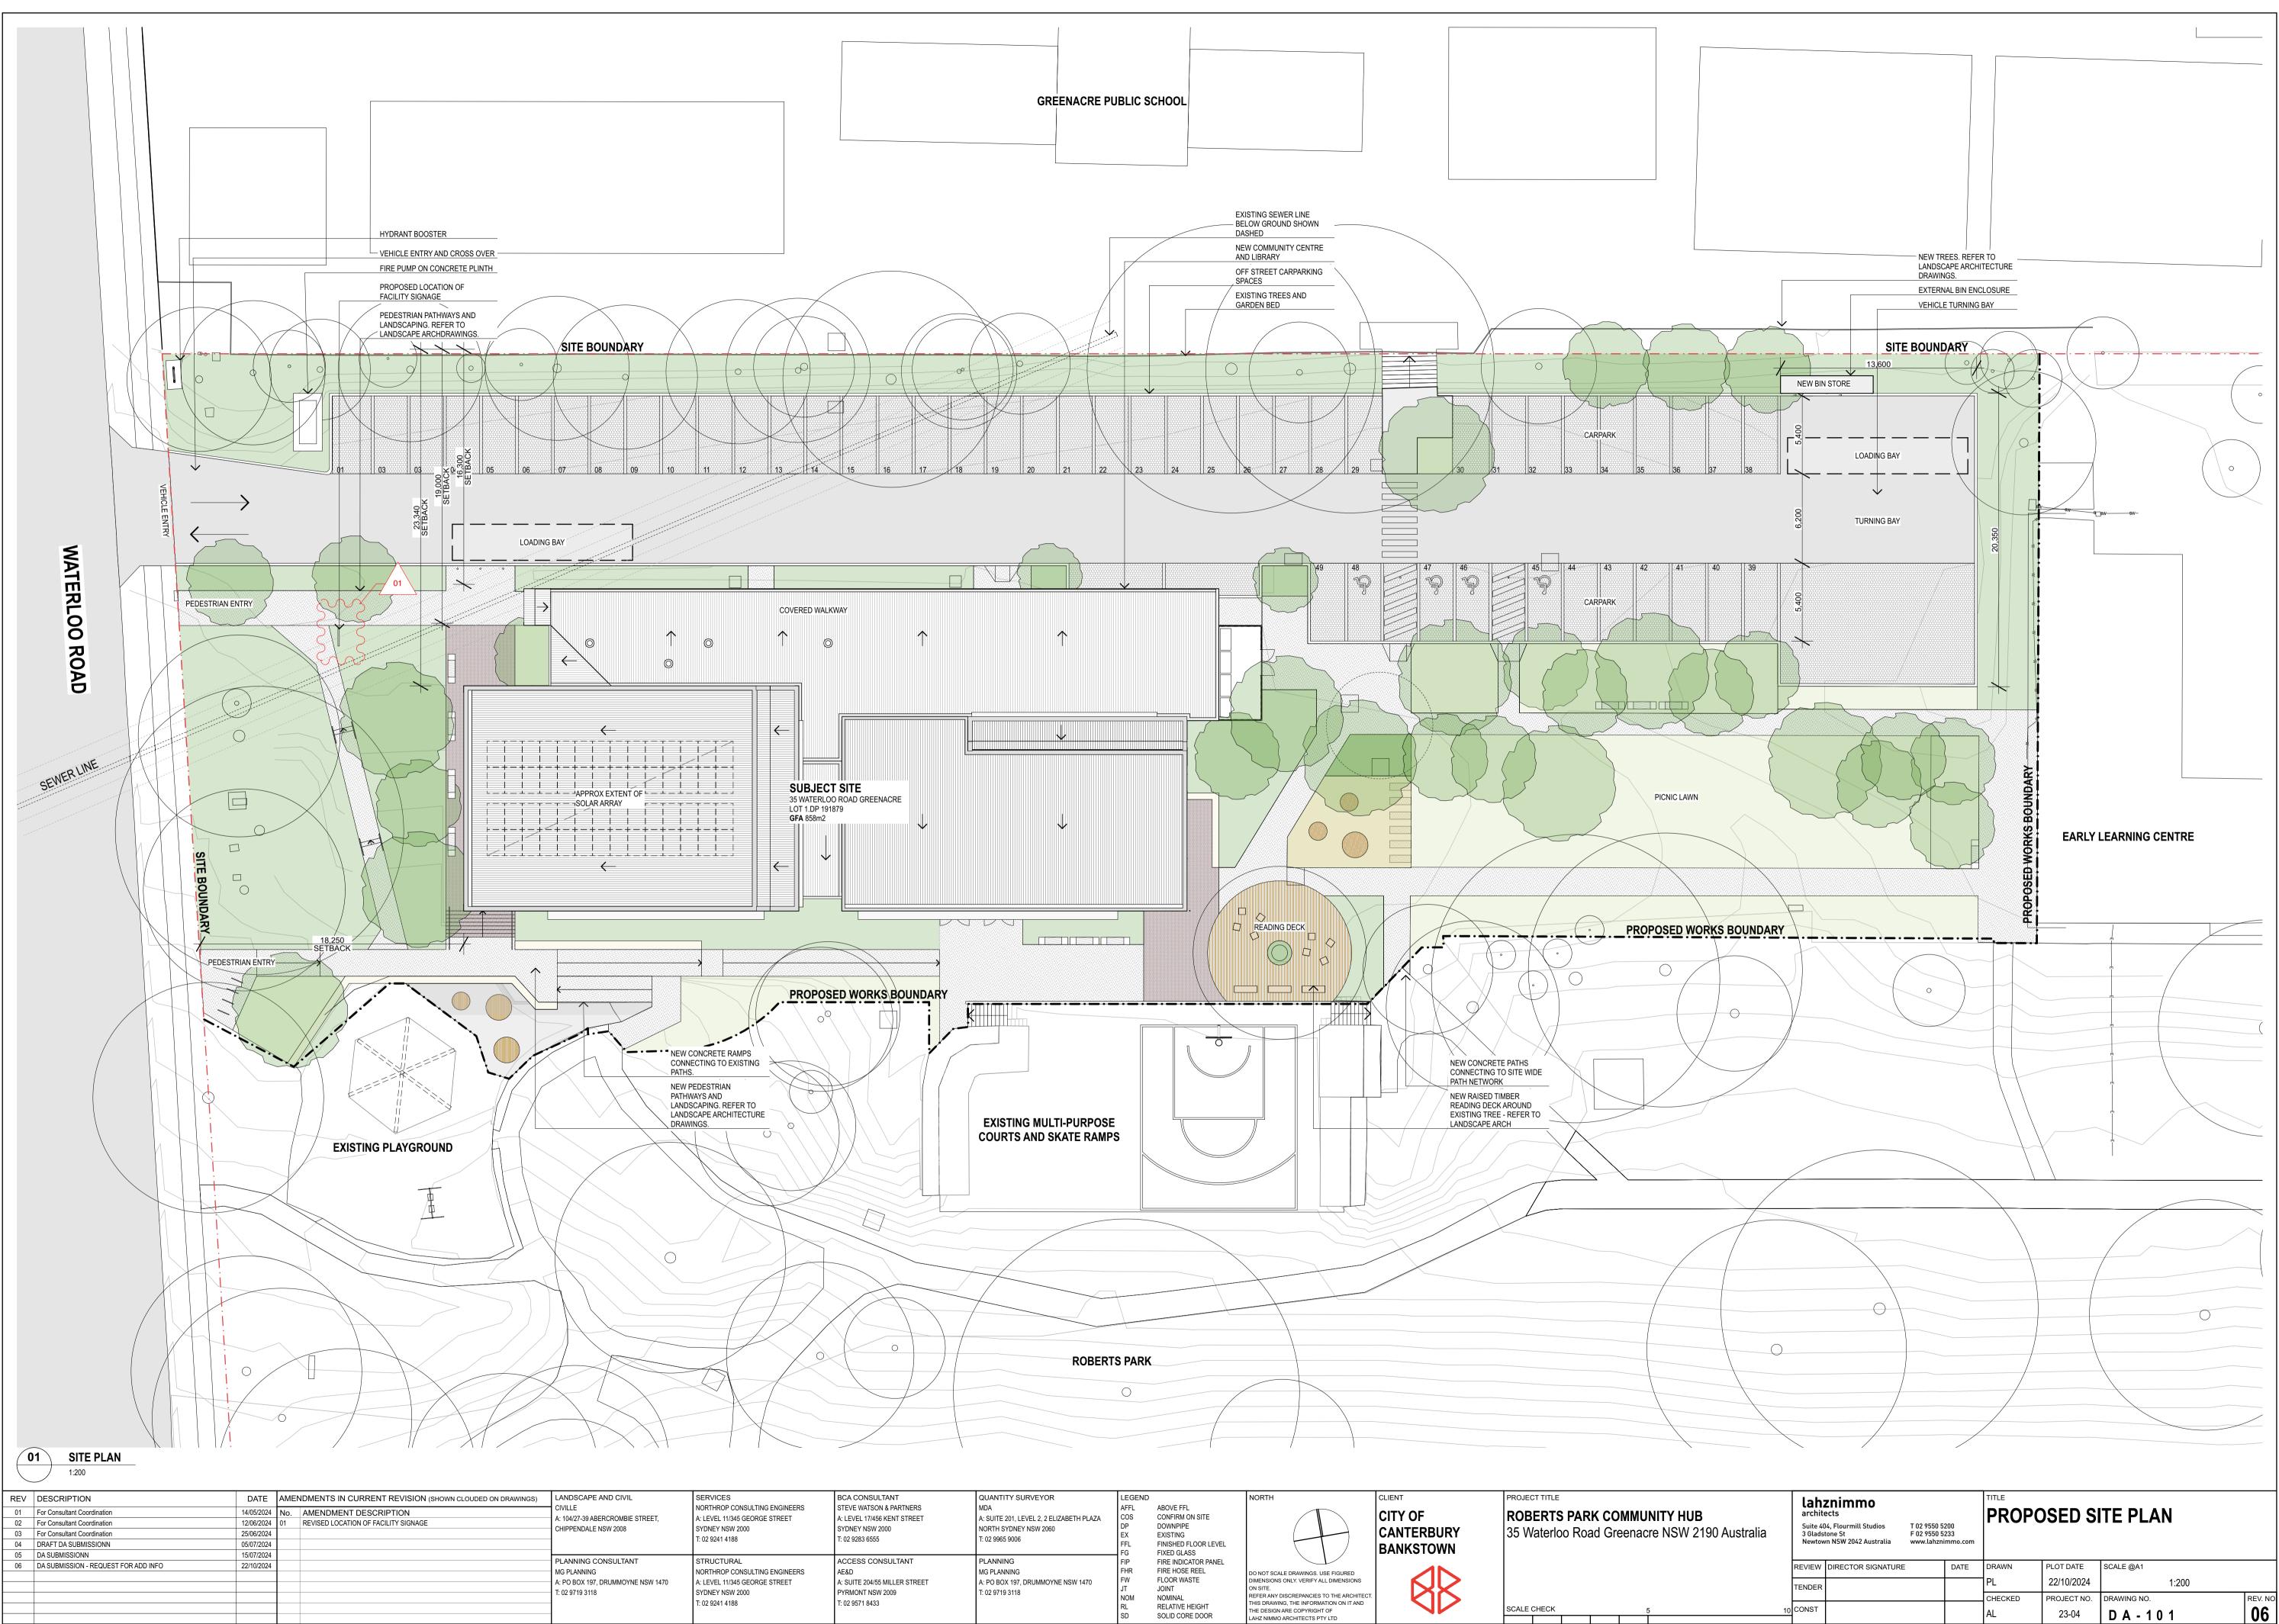

| CANTERBURY<br>BANKSTOWN | 35 Waterloo Road Greenacre NSW 2190 Austr   |
| AE&D<br>A: SUITE 204/55 MILLER STREET                  | PLANNING<br>MG PLANNING<br>A: PO BOX 197, DRUMMOYNE NSW 1470<br>T: 02 9719 3118 | FIP<br>FHR<br>FW<br>JT<br>NOM<br>RL | FIRE INDICATOR PANEL<br>FIRE HOSE REEL<br>FLOOR WASTE<br>JOINT<br>NOMINAL<br>RELATIVE HEIGHT<br>SOLID CORE DOOR | DO NOT SCALE DRAWINGS. USE FIGURED<br>DIMENSIONS ONLY. VERIFY ALL DIMENSIONS<br>ON SITE.<br>REFER ANY DISCREPANCIES TO THE ARCHITECT.<br>THIS DRAWING, THE INFORMATION ON IT AND<br>THE DESIGN ARE COPYRIGHT OF |                         | SCALE CHECK 5                               |



| BCA CONSULTANT                                 | QUANTITY SURVEYOR                                                                           | LEGEND                                    |                                                                                             | NORTH                                                                                                                                                                                                                                            | CLIENT                             | PROJECT TITLE                                                                  |
|------------------------------------------------|---------------------------------------------------------------------------------------------|----------