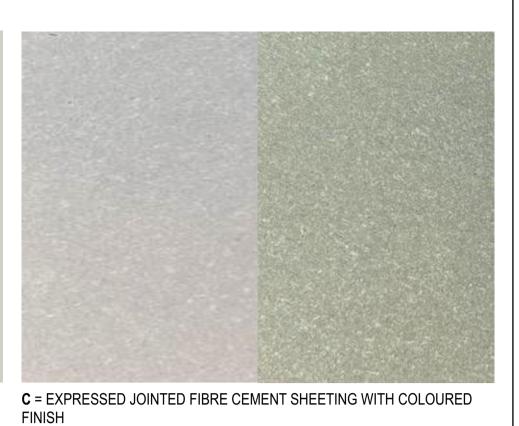

## MATERIALS AND FINISHES KEY:

**A** = CORRUGATED METAL SHEETING - "MANOR RED" (OR SIMILAR)

**D** = PAINTED STEEL COLUMNS "SURFMIST" (OR SIMILAR)

RASED BOOF FORM DURAYY HIGURAY BITTEY WINNING OVER CREED WILLIAWA DURAYY HIGURAY HIGUR

**B** = CORRUGATED METAL SHEETING - "SURFMIST" (OR SIMILAR)

E = ANODISED ALUMINIUM VENTILATION LOUVRES "WHITE"

F = CLEAR GLAZED DOORS AND WINDOWS

**G** = LANDSCAPING REFER TO LANDSCAPE ARCHITECTS DRAWINGS