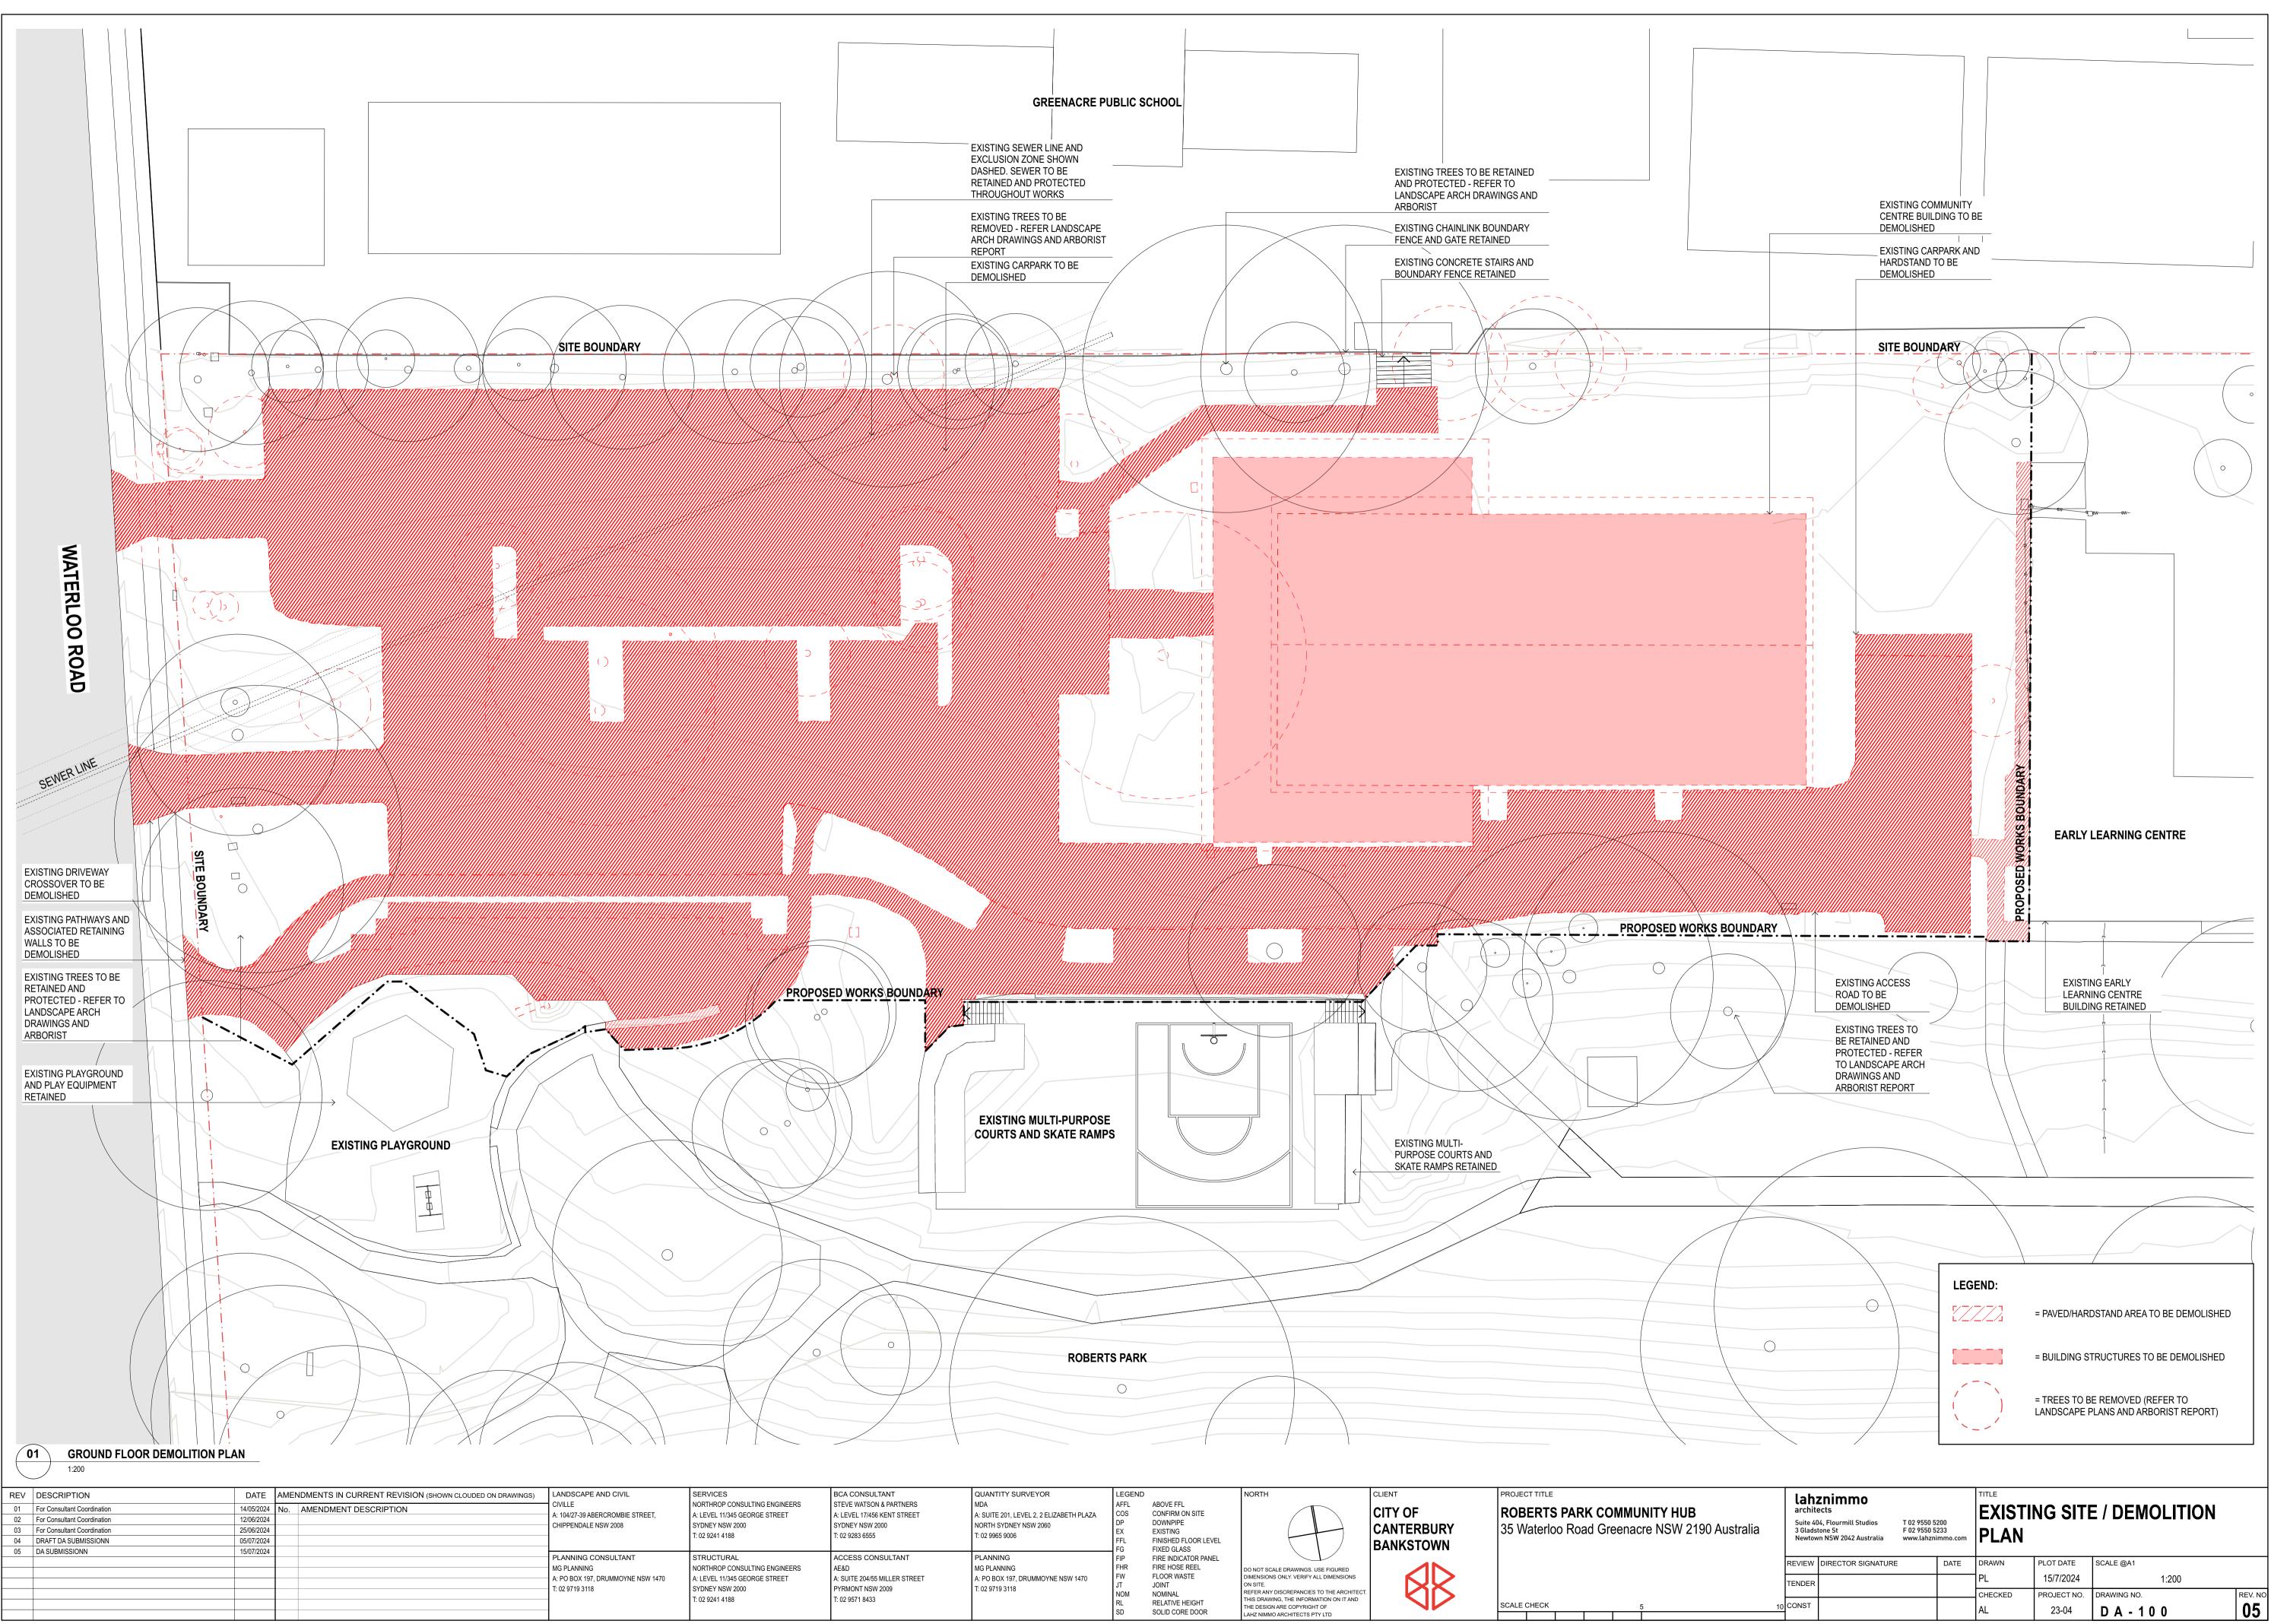

| STEVE WATSON & PARTNERS<br>A: LEVEL 17/456 KENT STREET | MDA<br>A: SUITE 201, LEVEL 2, 2 ELIZABETH PLAZA                                 | LEGEND<br>AFFL<br>COS<br>DP         | ABOVE FFL<br>CONFIRM ON SITE<br>DOWNPIPE                                                                        |                                                                                                                                                                                                                 | CLIENT<br>CITY OF       | PROJECT TITLE<br>ROBERTS PARK COMMUNITY HUB |
|--------------------------------------------------------|---------------------------------------------------------------------------------|-------------------------------------|---------------------------------------------