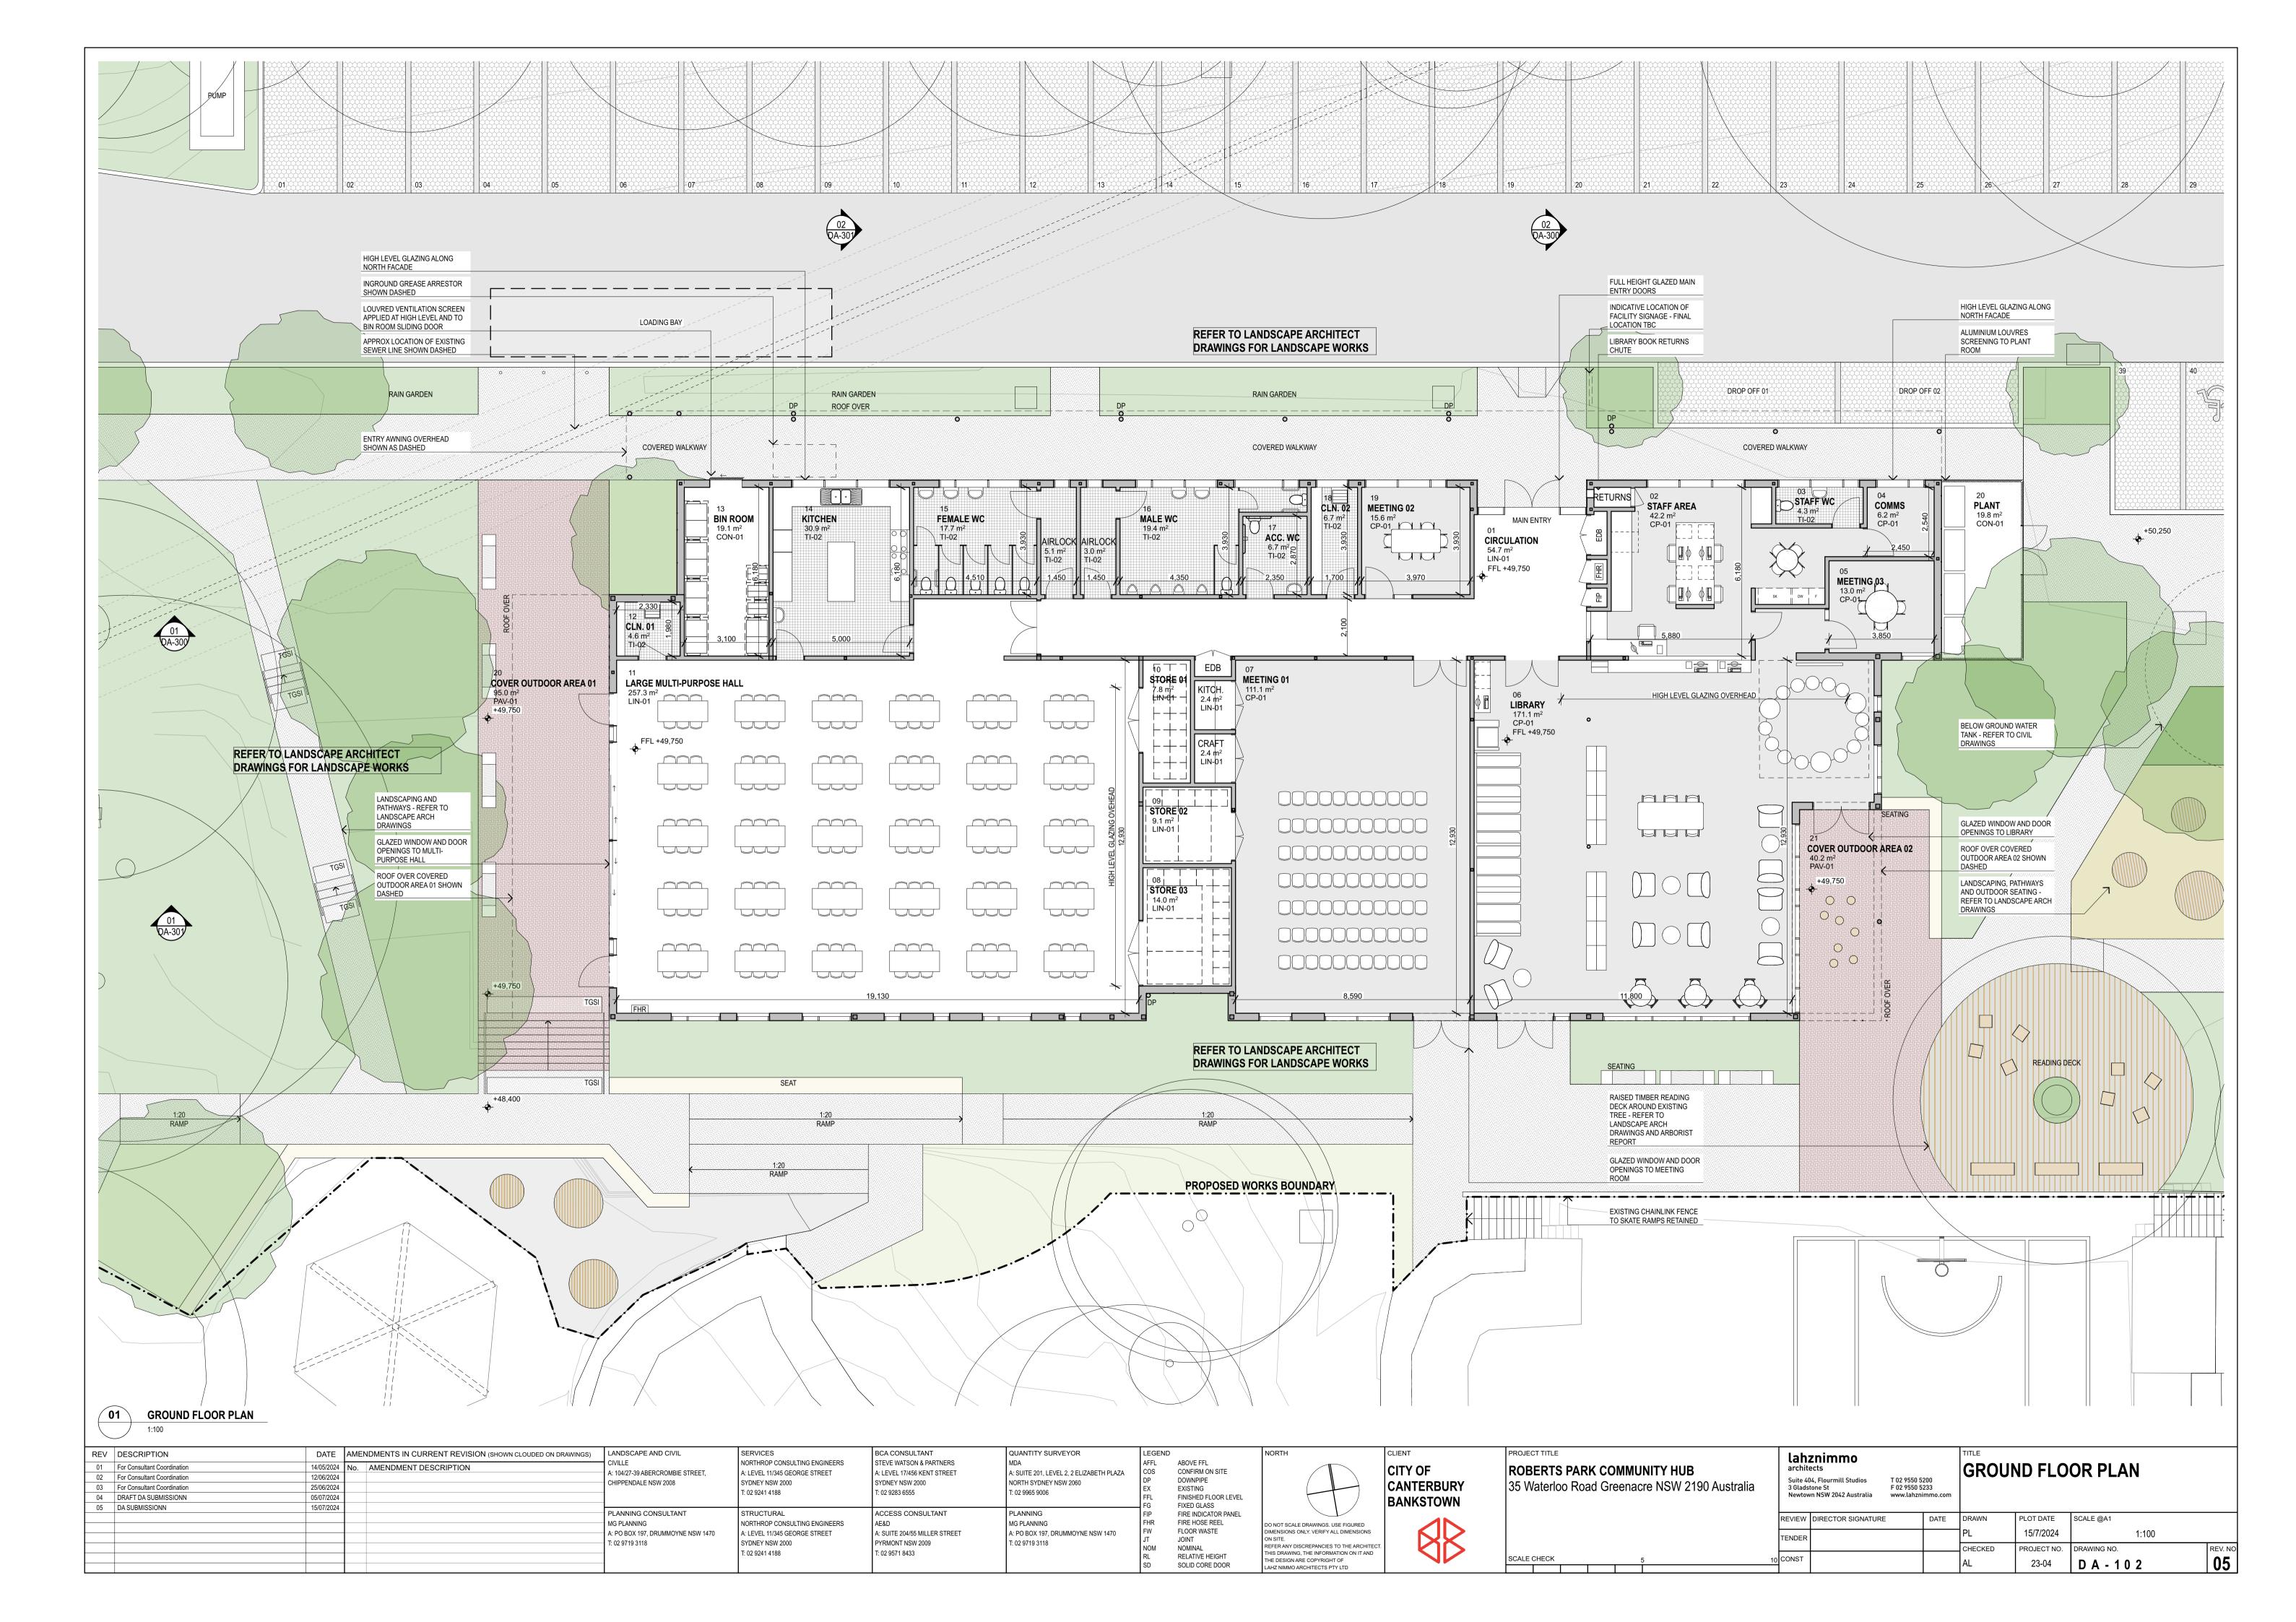

| CITY OF<br>CANTERBURY<br>BANKSTOWN | <b>ROBERTS PARK COMMUNITY HUB</b><br>35 Waterloo Road Greenacre NSW 2190 Austr |
| AE&D<br>A: SUITE 204/55 MILLER STREET          | PLANNING<br>MG PLANNING<br>A: PO BOX 197, DRUMMOYNE NSW 1470<br>T: 02 9719 3118             | FIP<br>FHR<br>FW<br>JT<br>NOM<br>RL<br>SD |                                                                                             | DO NOT SCALE DRAWINGS. USE FIGURED<br>DIMENSIONS ONLY. VERIFY ALL DIMENSIONS<br>ON SITE.<br>REFER ANY DISCREPANCIES TO THE ARCHITECT.<br>THIS DRAWING, THE INFORMATION ON IT AND<br>THE DESIGN ARE COPYRIGHT OF<br>LAHZ NIMMO ARCHITECTS PTY LTD |                                    | SCALE CHECK 5                                                                  |







| BCA CONSULTANT<br>STEVE WATSON & PARTNERS<br>A: LEVEL 17/456 KENT STREET<br>SYDNEY NSW 2000<br>T: 02 9283 6555 | QUANTITY SURVEYOR<br>MDA<br>A: SUITE 201, LEVEL 2, 2 ELIZABETH PLAZA<br>NORTH SYDNEY NSW 2060<br>T: 02 9965 9006 | LEGEND<br>AFFL ABOVE FFL<br>COS CONFIRM ON SITE<br>DP DOWNPIPE<br>EX EXISTING<br>FFL FINISHED FLOOR LEVEL<br>FG FIXED GLASS | NORTH                                                                                                                                                            | CLIENT<br>CITY OF<br>CANTERBURY<br>BANKSTOWN | PROJECT TITLE<br><b>ROBERTS PARK COMMUNITY HUB</b><br>35 Waterloo Road Greenacre NSW 2190 Australia | archit<br>Suite 40<br>3 Glads | 04, Flourmill Studios T 02 9550<br>stone St F 02 9550 |      | ELEVA       | TIONS