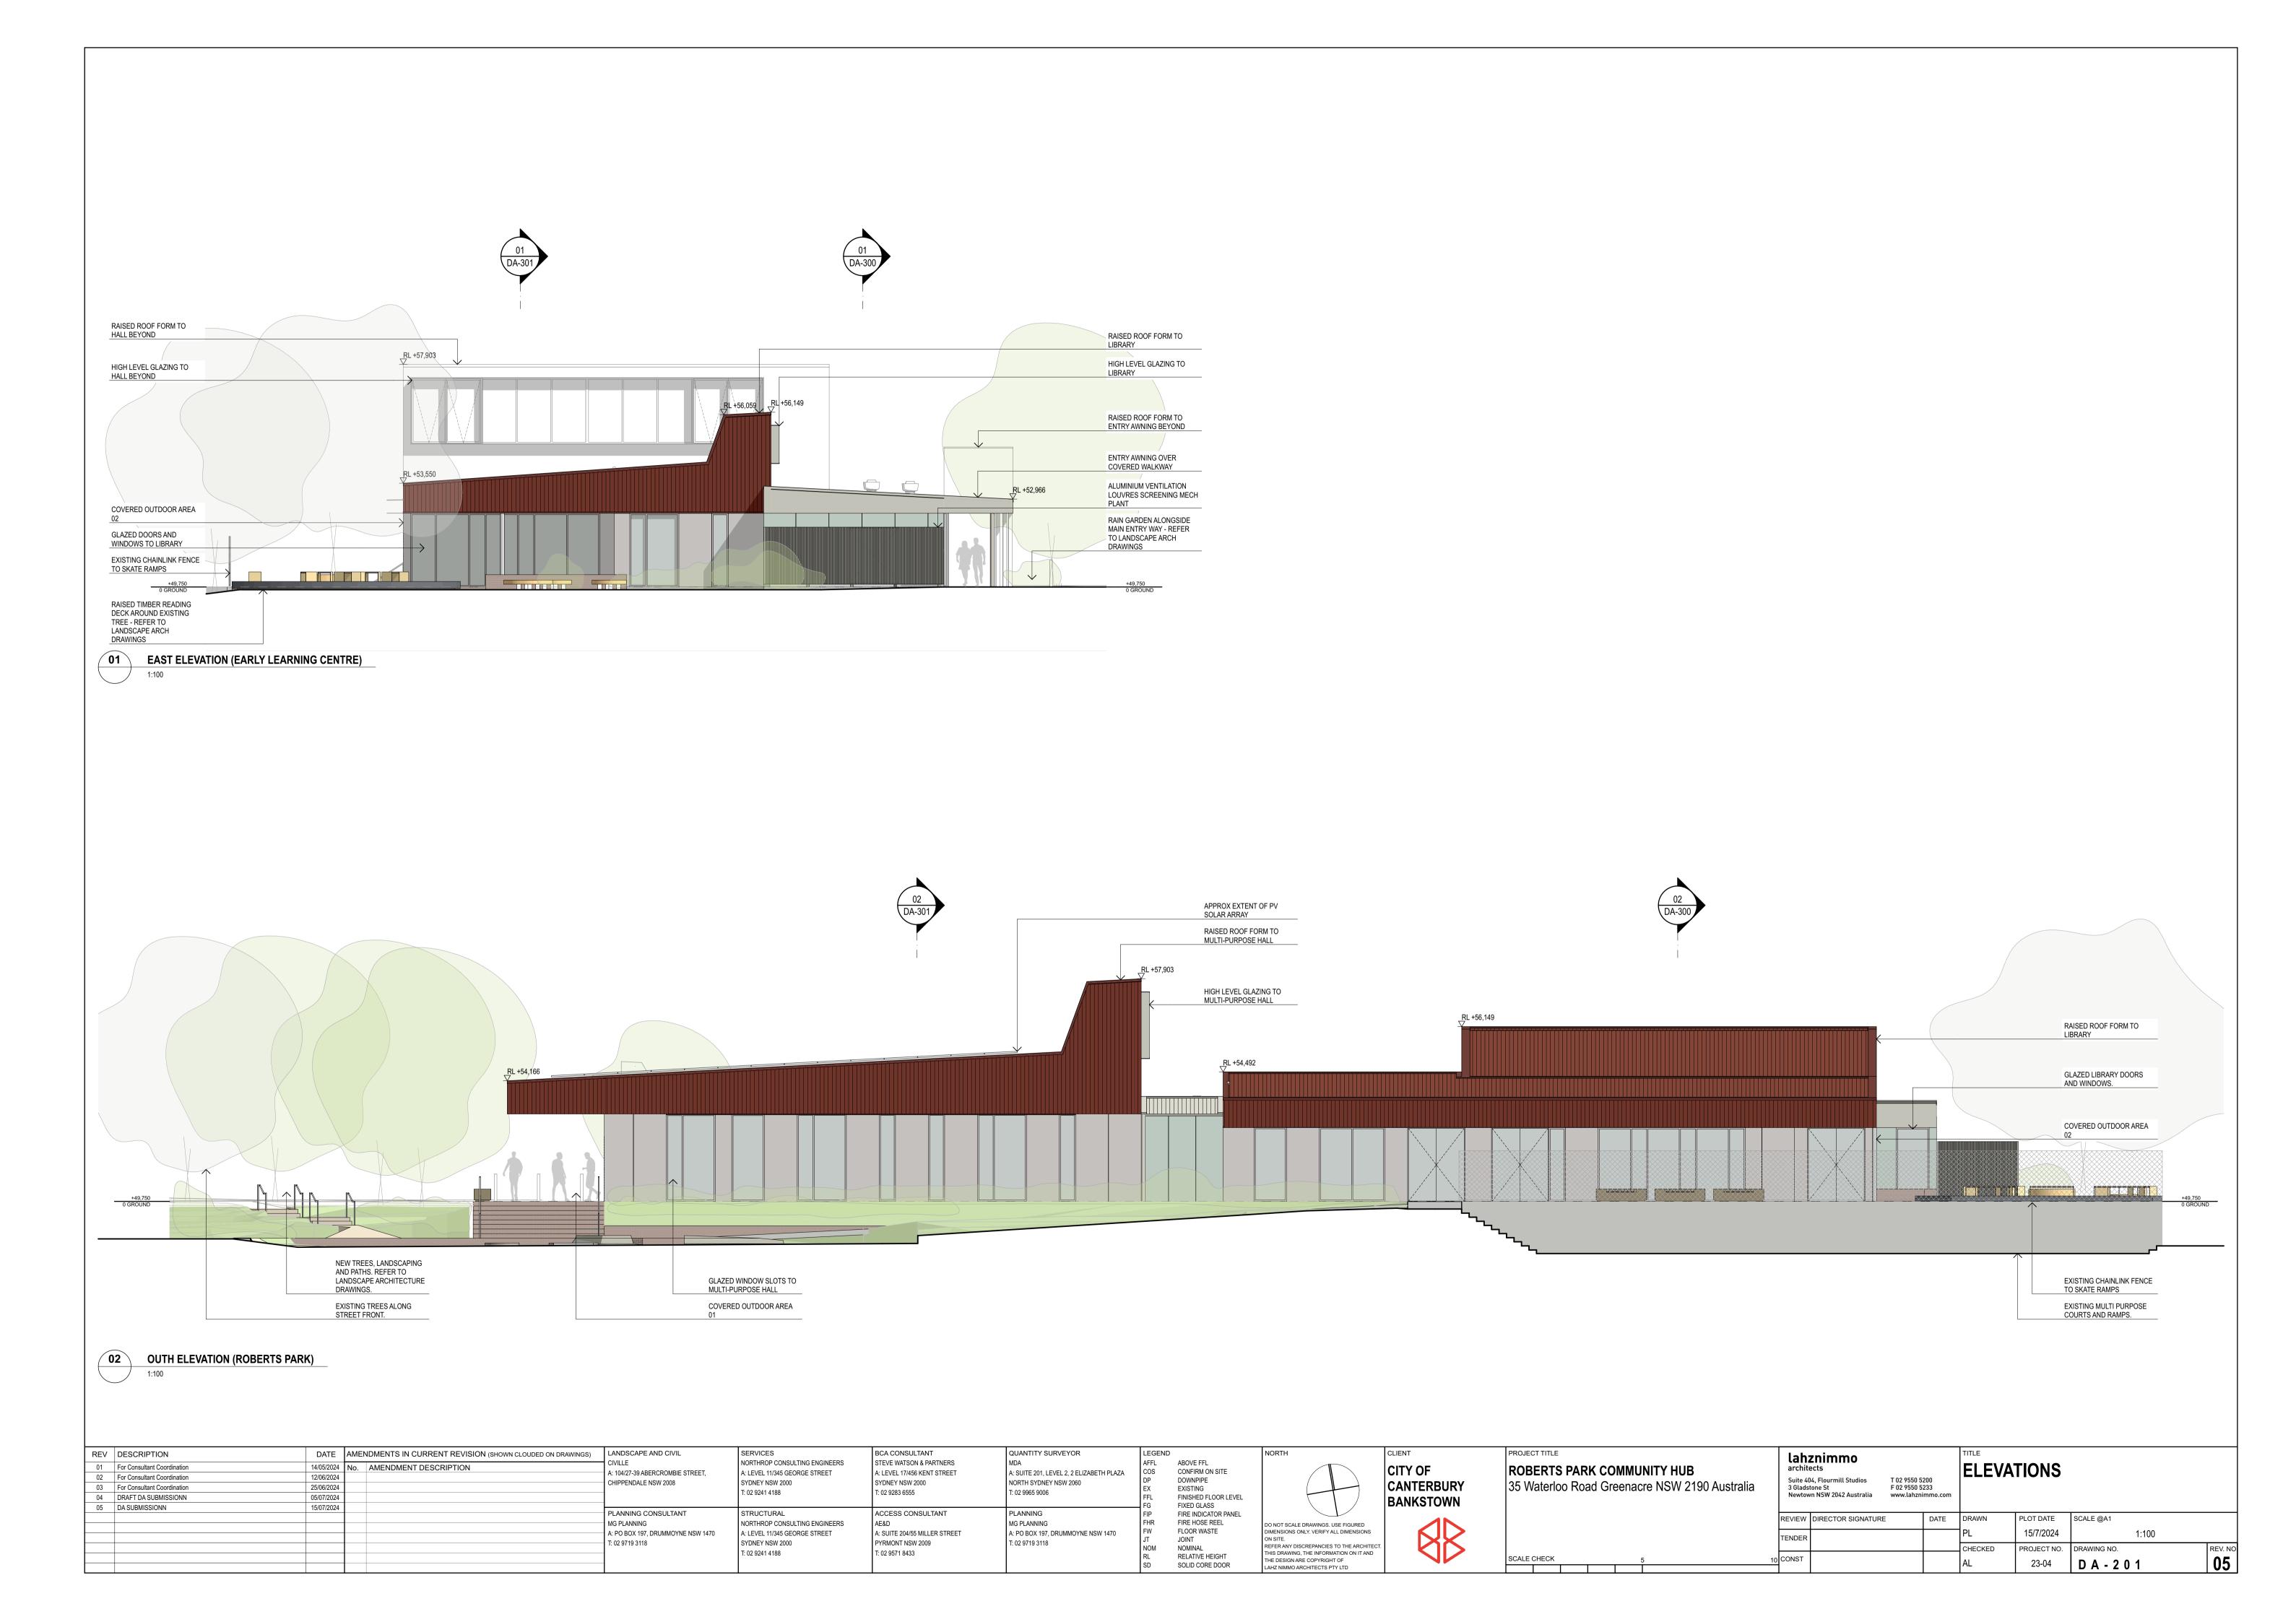

| BCA CONSULTANT<br>STEVE WATSON & PARTNERS<br>A: LEVEL 17/456 KENT STREET<br>SYDNEY NSW 2000<br>T: 02 9283 6555 | QUANTITY SURVEYOR<br>MDA<br>A: SUITE 201, LEVEL 2, 2 ELIZABETH PLAZA<br>NORTH SYDNEY NSW 2060<br>T: 02 9965 9006 | LEGEND<br>AFFL ABOVE FFL<br>COS CONFIRM ON SITE<br>DP DOWNPIPE<br>EX EXISTING<br>FFL FINISHED FLOOR LEVEL<br>FG FIXED GLASS | NORTH                                                                                                                                                            | CLIENT<br>CITY OF<br>CANTERBURY<br>BANKSTOWN | PROJECT TITLE<br><b>ROBERTS PARK COMMUNITY HUB</b><br>35 Waterloo Road Greenacre NSW 2190 Australia | archit<br>Suite 40<br>3 Glads | 04, Flourmill Studios T 02 9550<br>stone St F 02 9550 |      | ELEVA       | TIONS                  |                    |               |
|----------------------------------------------------------------------------------------------------------------|------------------------------------------------------------------------------------------------------------------|-----------------------------------------------------------------------------------------------------------------------------|------------------------------------------------------------------------------------------------------------------------------------------------------------------|----------------------------------------------|-----------------------------------------------------------------------------------------------------|-------------------------------|-------------------------------------------------------|------|-------------|------------------------|--------------------|---------------|
| ACCESS CONSULTANT<br>AE&D<br>A: SUITE 204/55 MILLER STREET                                                     | PLANNING<br>MG PLANNING<br>A: PO BOX 197, DRUMMOYNE NSW 1470                                                     | FIPFIRE INDICATOR PANELFHRFIRE HOSE REELFWFLOOR WASTE                                                                       | DO NOT SCALE DRAWINGS. USE FIGURED<br>DIMENSIONS ONLY. VERIFY ALL DIMENSIONS                                                                                     |                                              |                                                                                                     |                               | DIRECTOR SIGNATURE                                    | DATE | DRAWN<br>PL | PLOT DATE<br>15/7/2024 | SCALE @A1<br>1:100 |               |
| PYRMONT NSW 2009<br>T: 02 9571 8433                                                                            | T: 02 9719 3118                                                                                                  | JT JOINT<br>NOM NOMINAL<br>RL RELATIVE HEIGHT<br>SD SOLID CORE DOOR                                                         | ON SITE.<br>REFER ANY DISCREPANCIES TO THE ARCHITECT.<br>THIS DRAWING, THE INFORMATION ON IT AND<br>THE DESIGN ARE COPYRIGHT OF<br>LAHZ NIMMO ARCHITECTS PTY LTD |                                              | SCALE CHECK 5                                                                                       | TENDER                        |                                                       |      | CHECKED     | _                      | DRAWING NO.        | rev. no<br>05 |