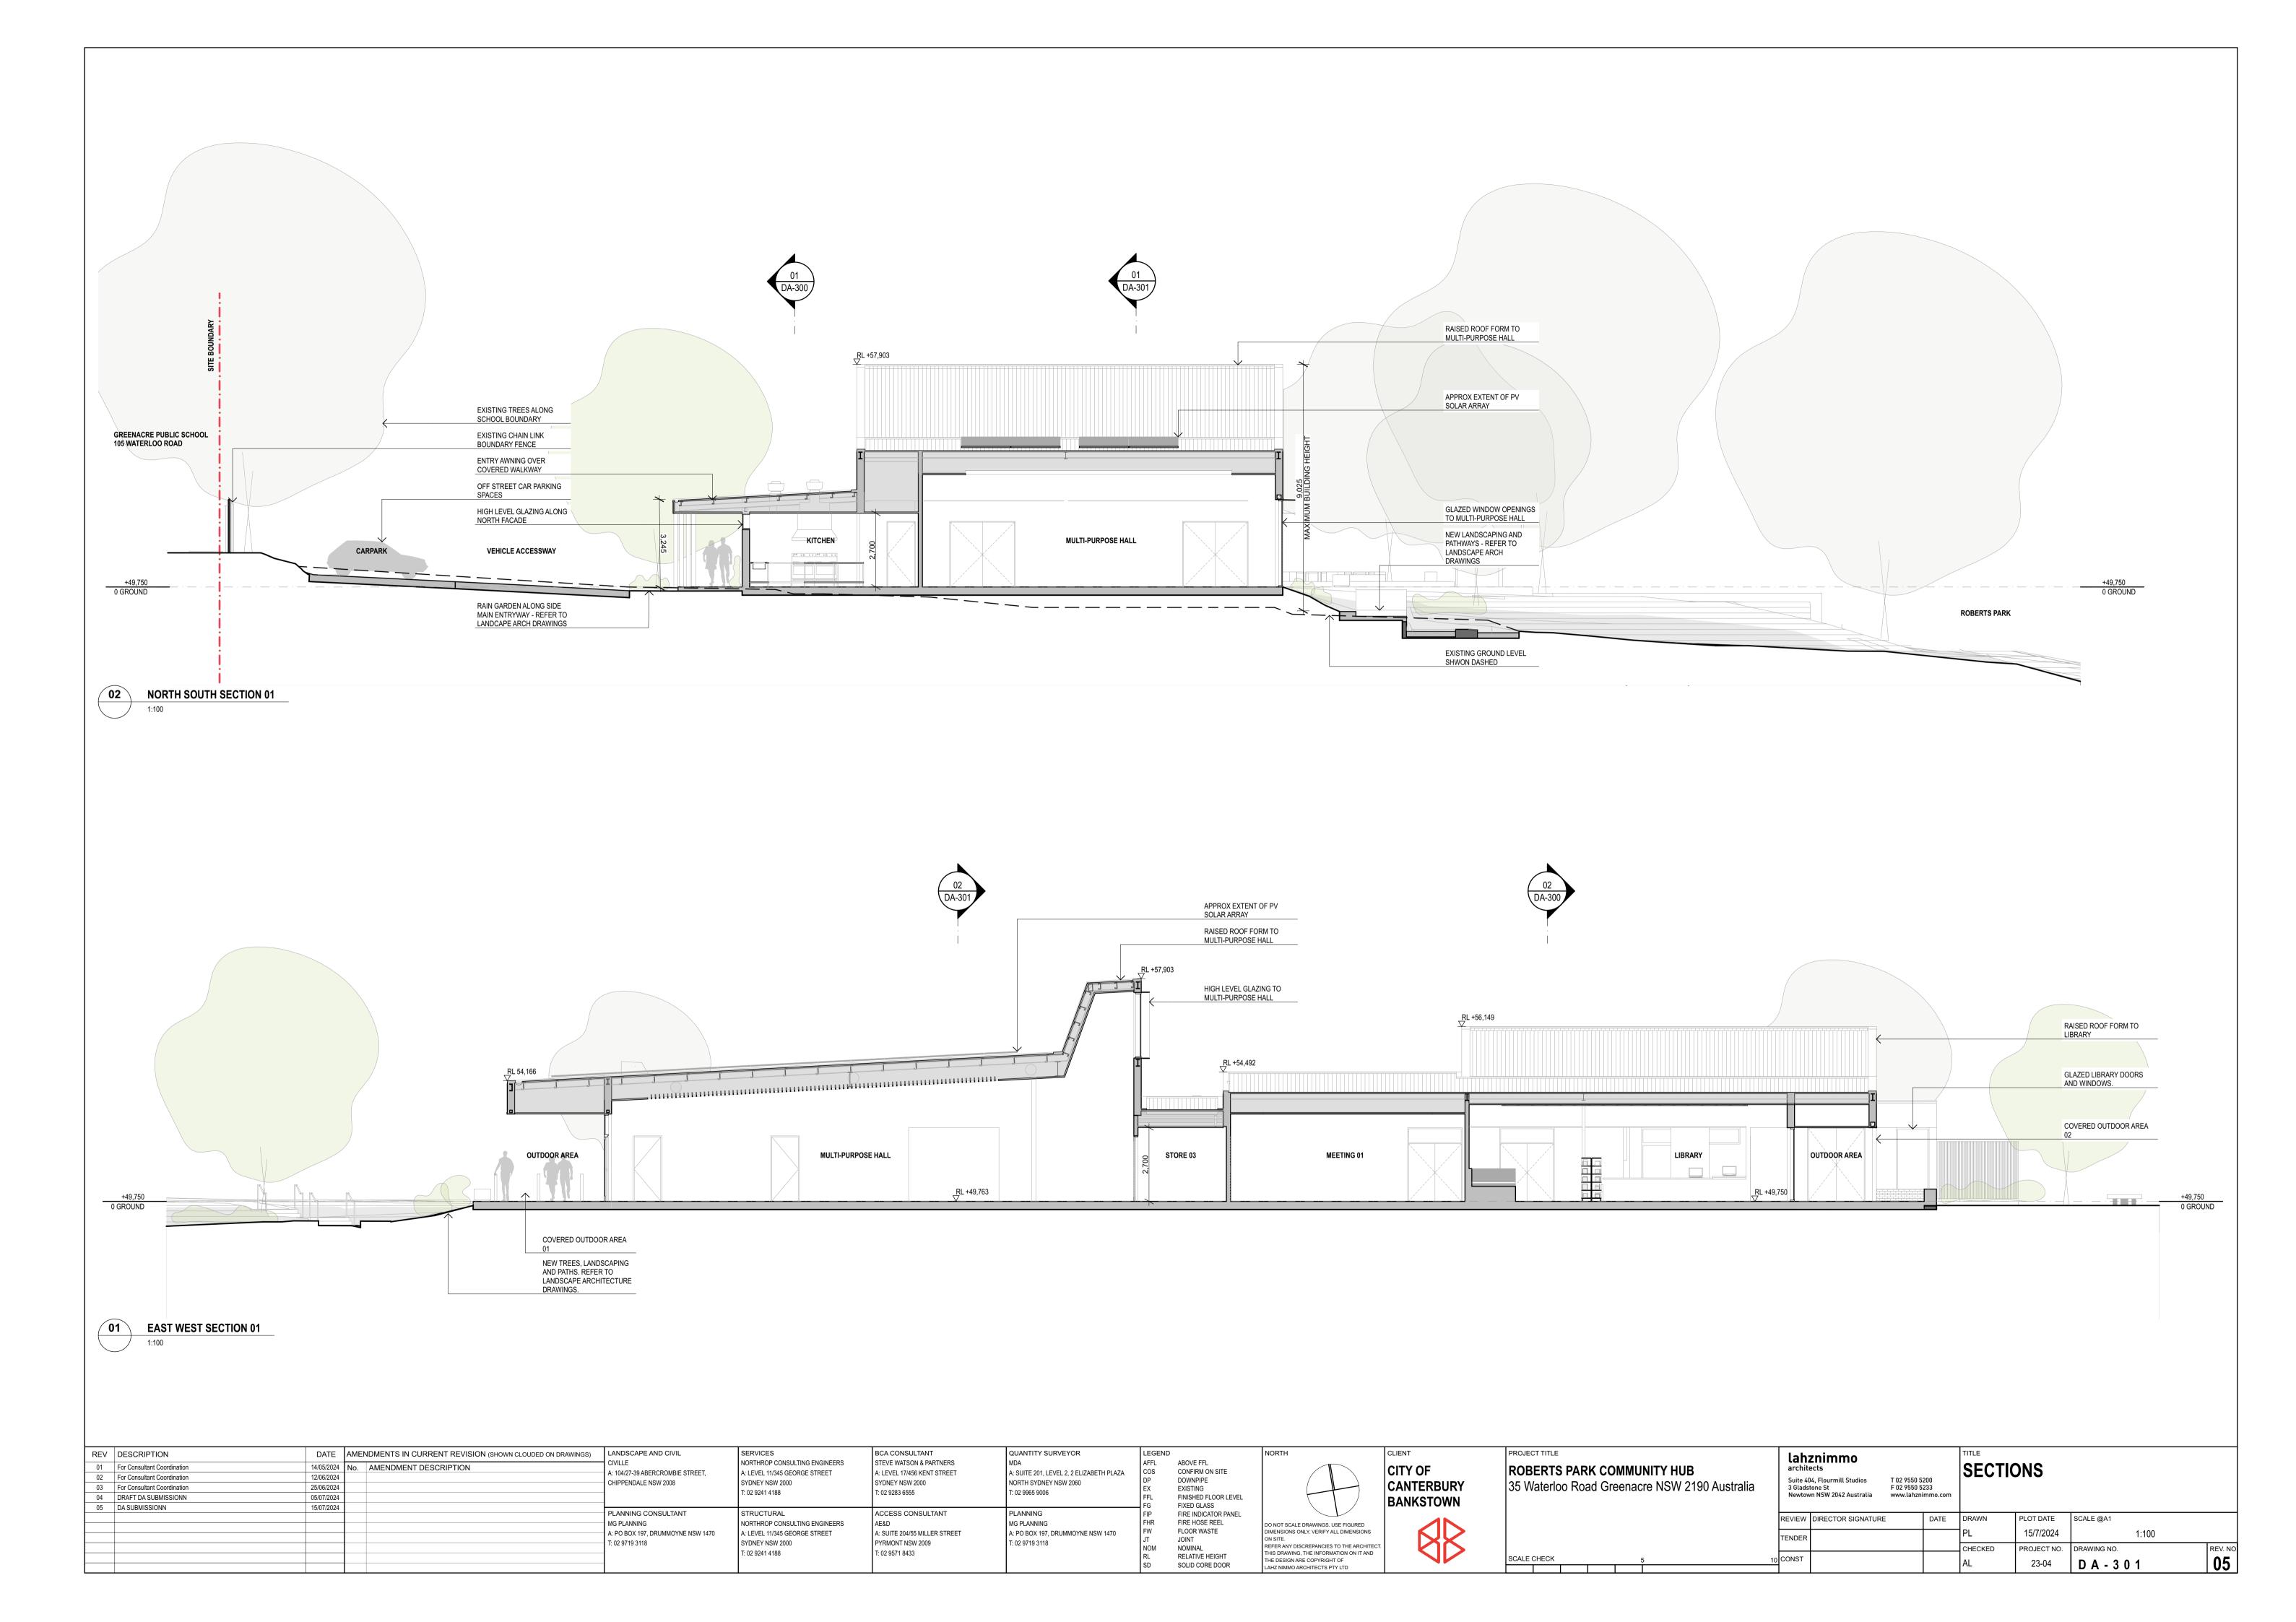

| T: 02 9719 3118                                                                                                  | JT JOINT<br>NOM NOMINAL<br>RL RELATIVE HEIGHT<br>SD SOLID CORE DOOR                                                         | ON SITE.<br>REFER ANY DISCREPANCIES TO THE ARCHITECT.<br>THIS DRAWING, THE INFORMATION ON IT AND<br>THE DESIGN ARE COPYRIGHT OF<br>LAHZ NIMMO ARCHITECTS PTY LTD |                                              | SCALE CHECK 5                                                                                       | TENDER                        |                                                       |      | CHECKED     | _                      | DRAWING NO.        | rev. no<br>05 |









## MATERIALS AND FINISHES KEY:



**A** = CORRUGATED METAL SHEETING - "MANOR RED" (OR SIMILAR)



**D** = PAINTED STEEL COLUMNS "SURFMIST" (OR SIMILAR)

RASED BOOF FORM DURAYY HIGURAY BITTEY WINNING OVER CREED WILLIAWA DURAYY HIGURAY HIGUR

| STEVE WATSON & PARTNERS<br>A: LEVEL 17/456 KENT STREET<br>SYDNEY NSW 2000<br>T: 02 9283 6555 | QUANTITY SURVEYOR<br>MDA<br>A: SUITE 201, LEVEL 2, 2 ELIZABETH PLAZA<br>NORTH SYDNEY NSW 2060<br>T: 02 9965 9006 | LEGEND<br>AFFL<br>COS<br>DP<br>EX<br>FFL<br>FG | ABOVE FFL<br>CONFIRM ON SITE<br>DOWNPIPE<br>EXISTING<br>FINISHED FLOOR LEVEL<br>FIXED GLASS |                                                                                                                                                      | CLIENT<br>CITY OF<br>CANTERBURY<br>BANKSTOWN | PR