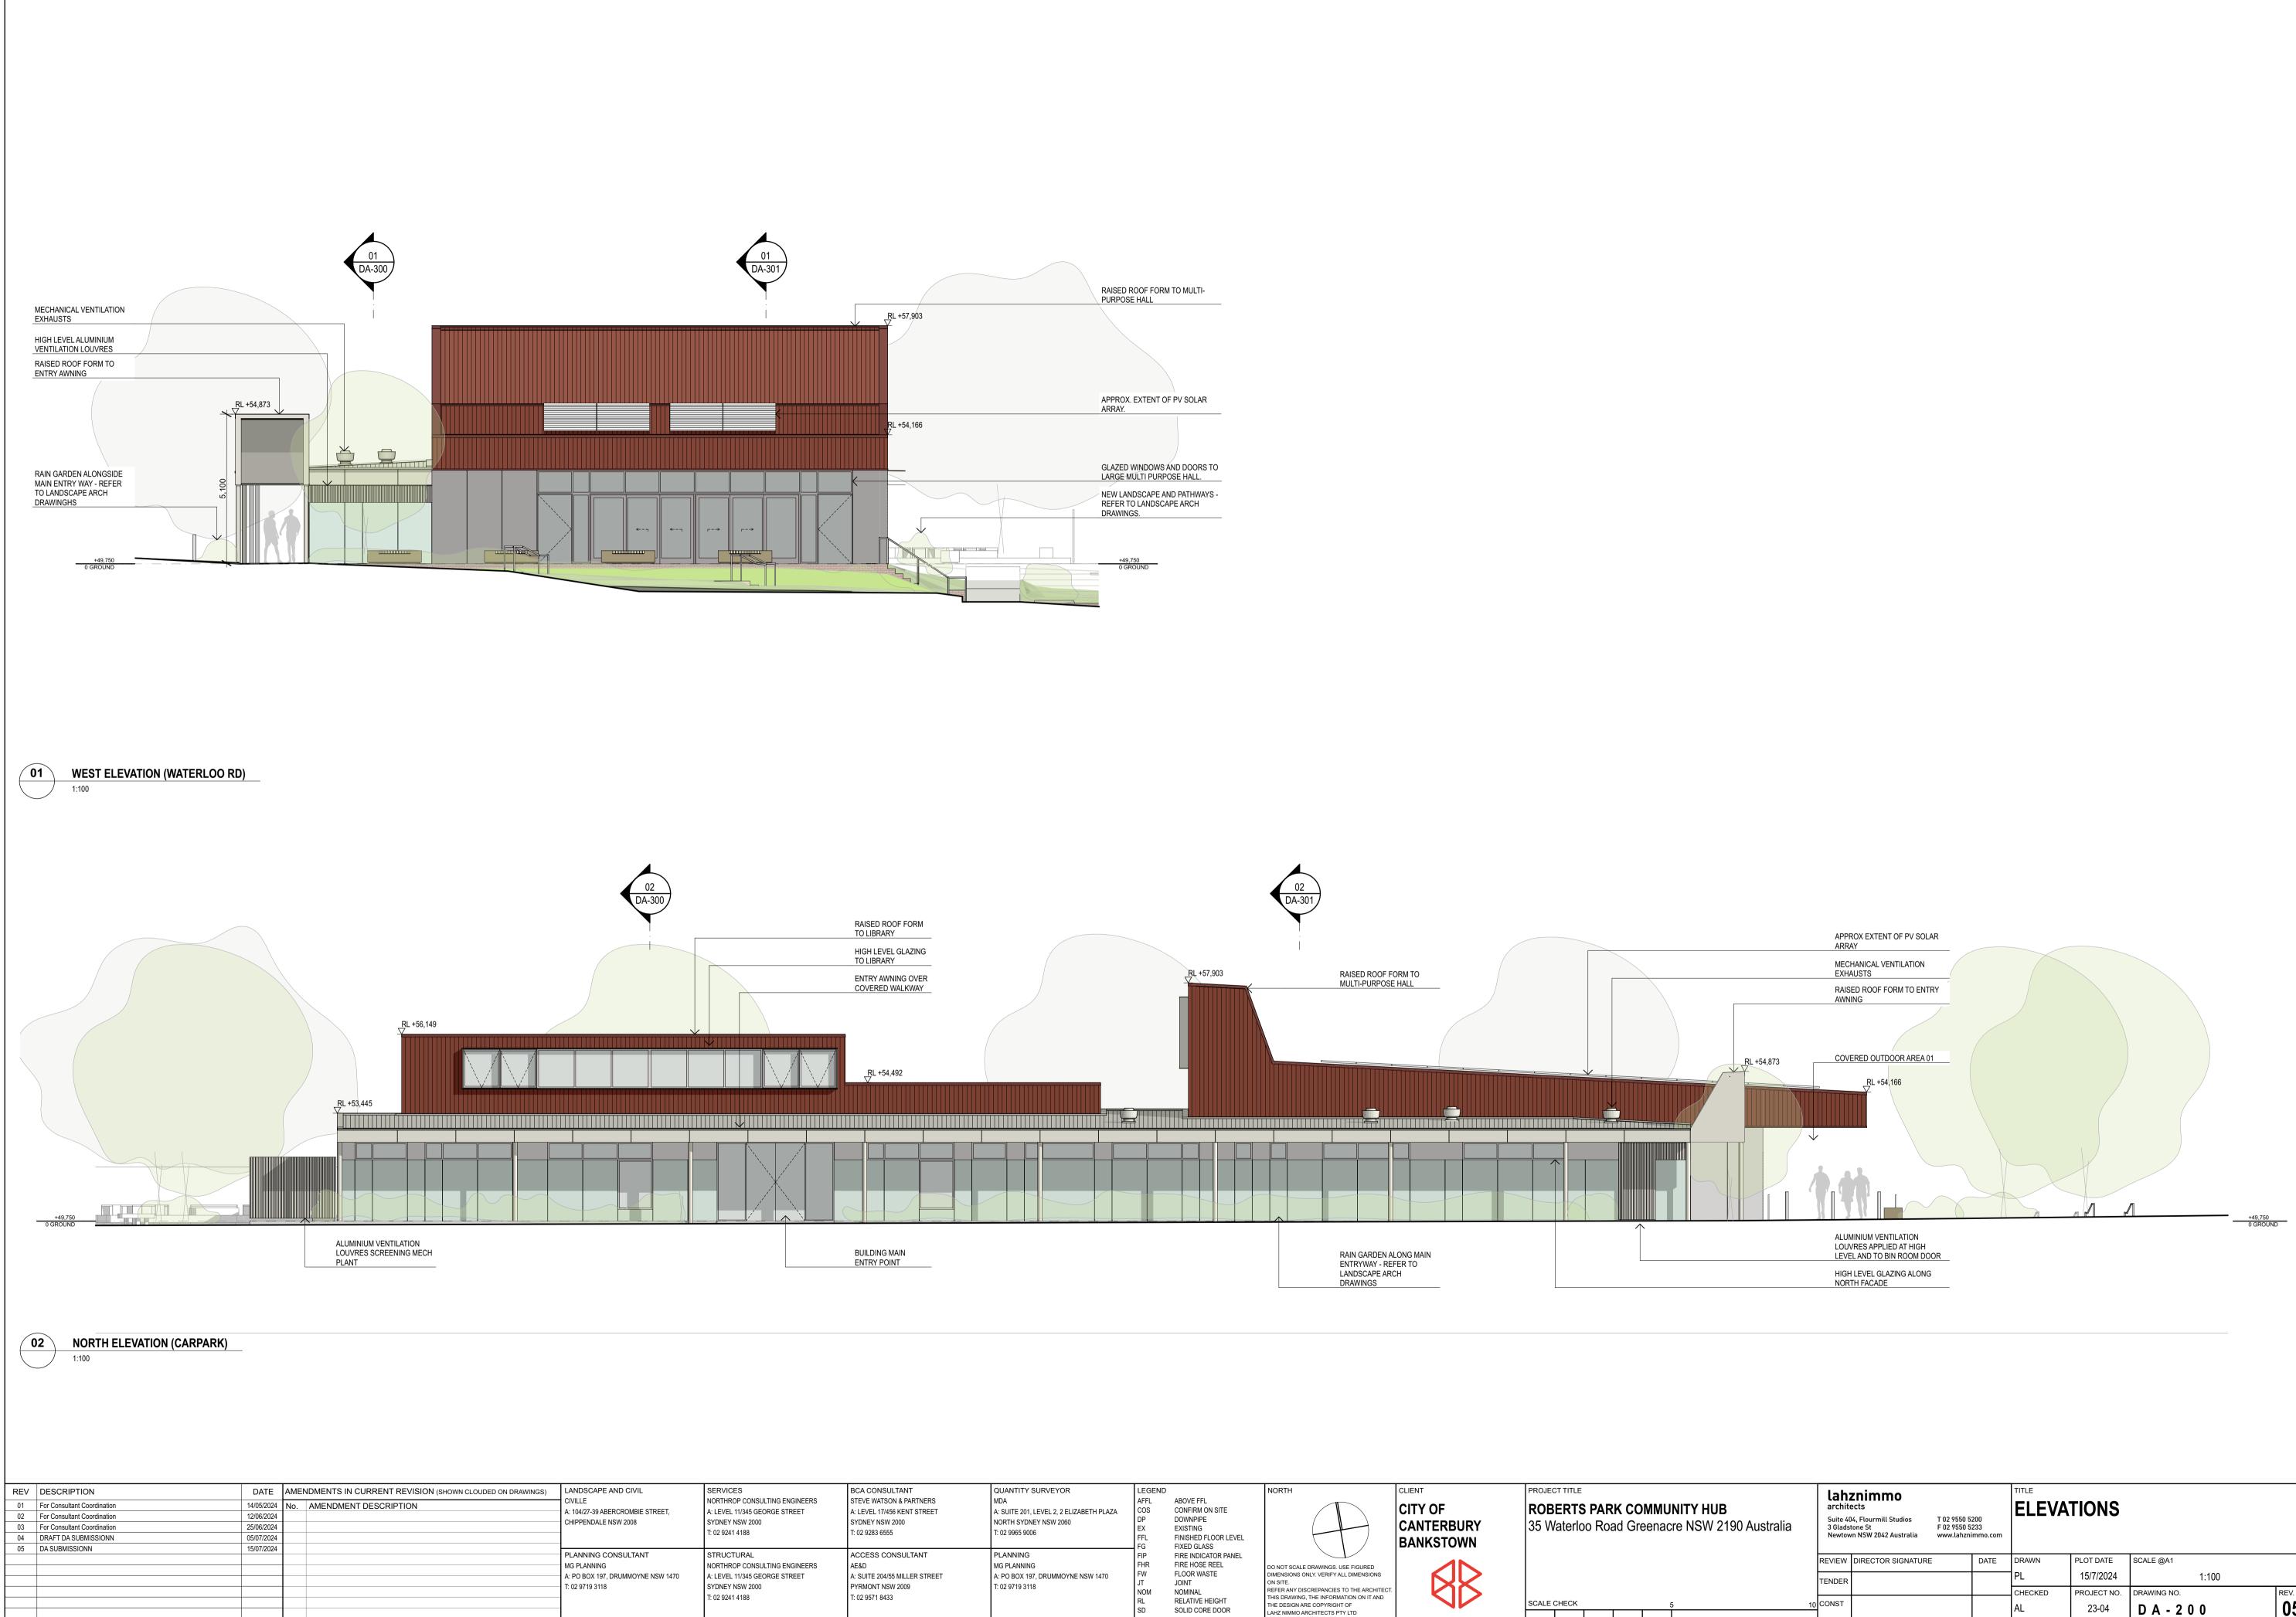

| BCA CONSULTANT<br>STEVE WATSON & PARTNERS<br>A: LEVEL 17/456 KENT STREET<br>SYDNEY NSW 2000<br>T: 02 9283 6555 | QUANTITY SURVEYOR<br>MDA<br>A: SUITE 201, LEVEL 2, 2 ELIZABETH PLAZA<br>NORTH SYDNEY NSW 2060<br>T: 02 9965 9006 | LEGEND<br>AFFL ABOVE FFL<br>COS CONFIRM ON SITE<br>DP DOWNPIPE<br>EX EXISTING<br>FFL FINISHED FLOOR LEVEL<br>FG FIXED GLASS | NORTH                                                                                                                                                            | CLIENT<br>CITY OF<br>CANTERBURY<br>BANKSTOWN | PROJECT TITLE<br><b>ROBERTS PARK COMMUNITY HUB</b><br>35 Waterloo Road Greenacre NSW 2190 Australia | archit<br>Suite 40<br>3 Glads | 04, Flourmill Studios T 02 9550<br>stone St F 02 9550 |      | ELEVA       | TIONS                  |                    |               |
|----------------------------------------------------------------------------------------------------------------|------------------------------------------------------------------------------------------------------------------|-----------------------------------------------------------------------------------------------------------------------------|------------------------------------------------------------------------------------------------------------------------------------------------------------------|----------------------------------------------|-----------------------------------------------------------------------------------------------------|-------------------------------|-------------------------------------------------------|------|-------------|------------------------|--------------------|---------------|
| ACCESS CONSULTANT<br>AE&D<br>A: SUITE 204/55 MILLER STREET                                                     | PLANNING<br>MG PLANNING<br>A: PO BOX 197, DRUMMOYNE NSW 1470                                                     | FIPFIRE INDICATOR PANELFHRFIRE HOSE REELFWFLOOR WASTE                                                                       | DO NOT SCALE DRAWINGS. USE FIGURED<br>DIMENSIONS ONLY. VERIFY ALL DIMENSIONS                                                                                     |                                              |                                                                                                     |                               | DIRECTOR SIGNATURE                                    | DATE | DRAWN<br>PL | PLOT DATE<br>15/7/2024 | SCALE @A1<br>1:100 |               |
| PYRMONT NSW 2009<br>T: 02 9571 8433                                                                            | T: 02 9719 3118                                                                                                  | JT JOINT<br>NOM NOMINAL<br>RL RELATIVE HEIGHT<br>SD SOLID CORE DOOR                                                         | ON SITE.<br>REFER ANY DISCREPANCIES TO THE ARCHITECT.<br>THIS DRAWING, THE INFORMATION ON IT AND<br>THE DESIGN ARE COPYRIGHT OF<br>LAHZ NIMMO ARCHITECTS PTY LTD |                                              | SCALE CHECK 5                                                                                       | TENDER                        |                                                       |      | CHECKED     | _                      | DRAWING NO.        | rev. no<br>05 |