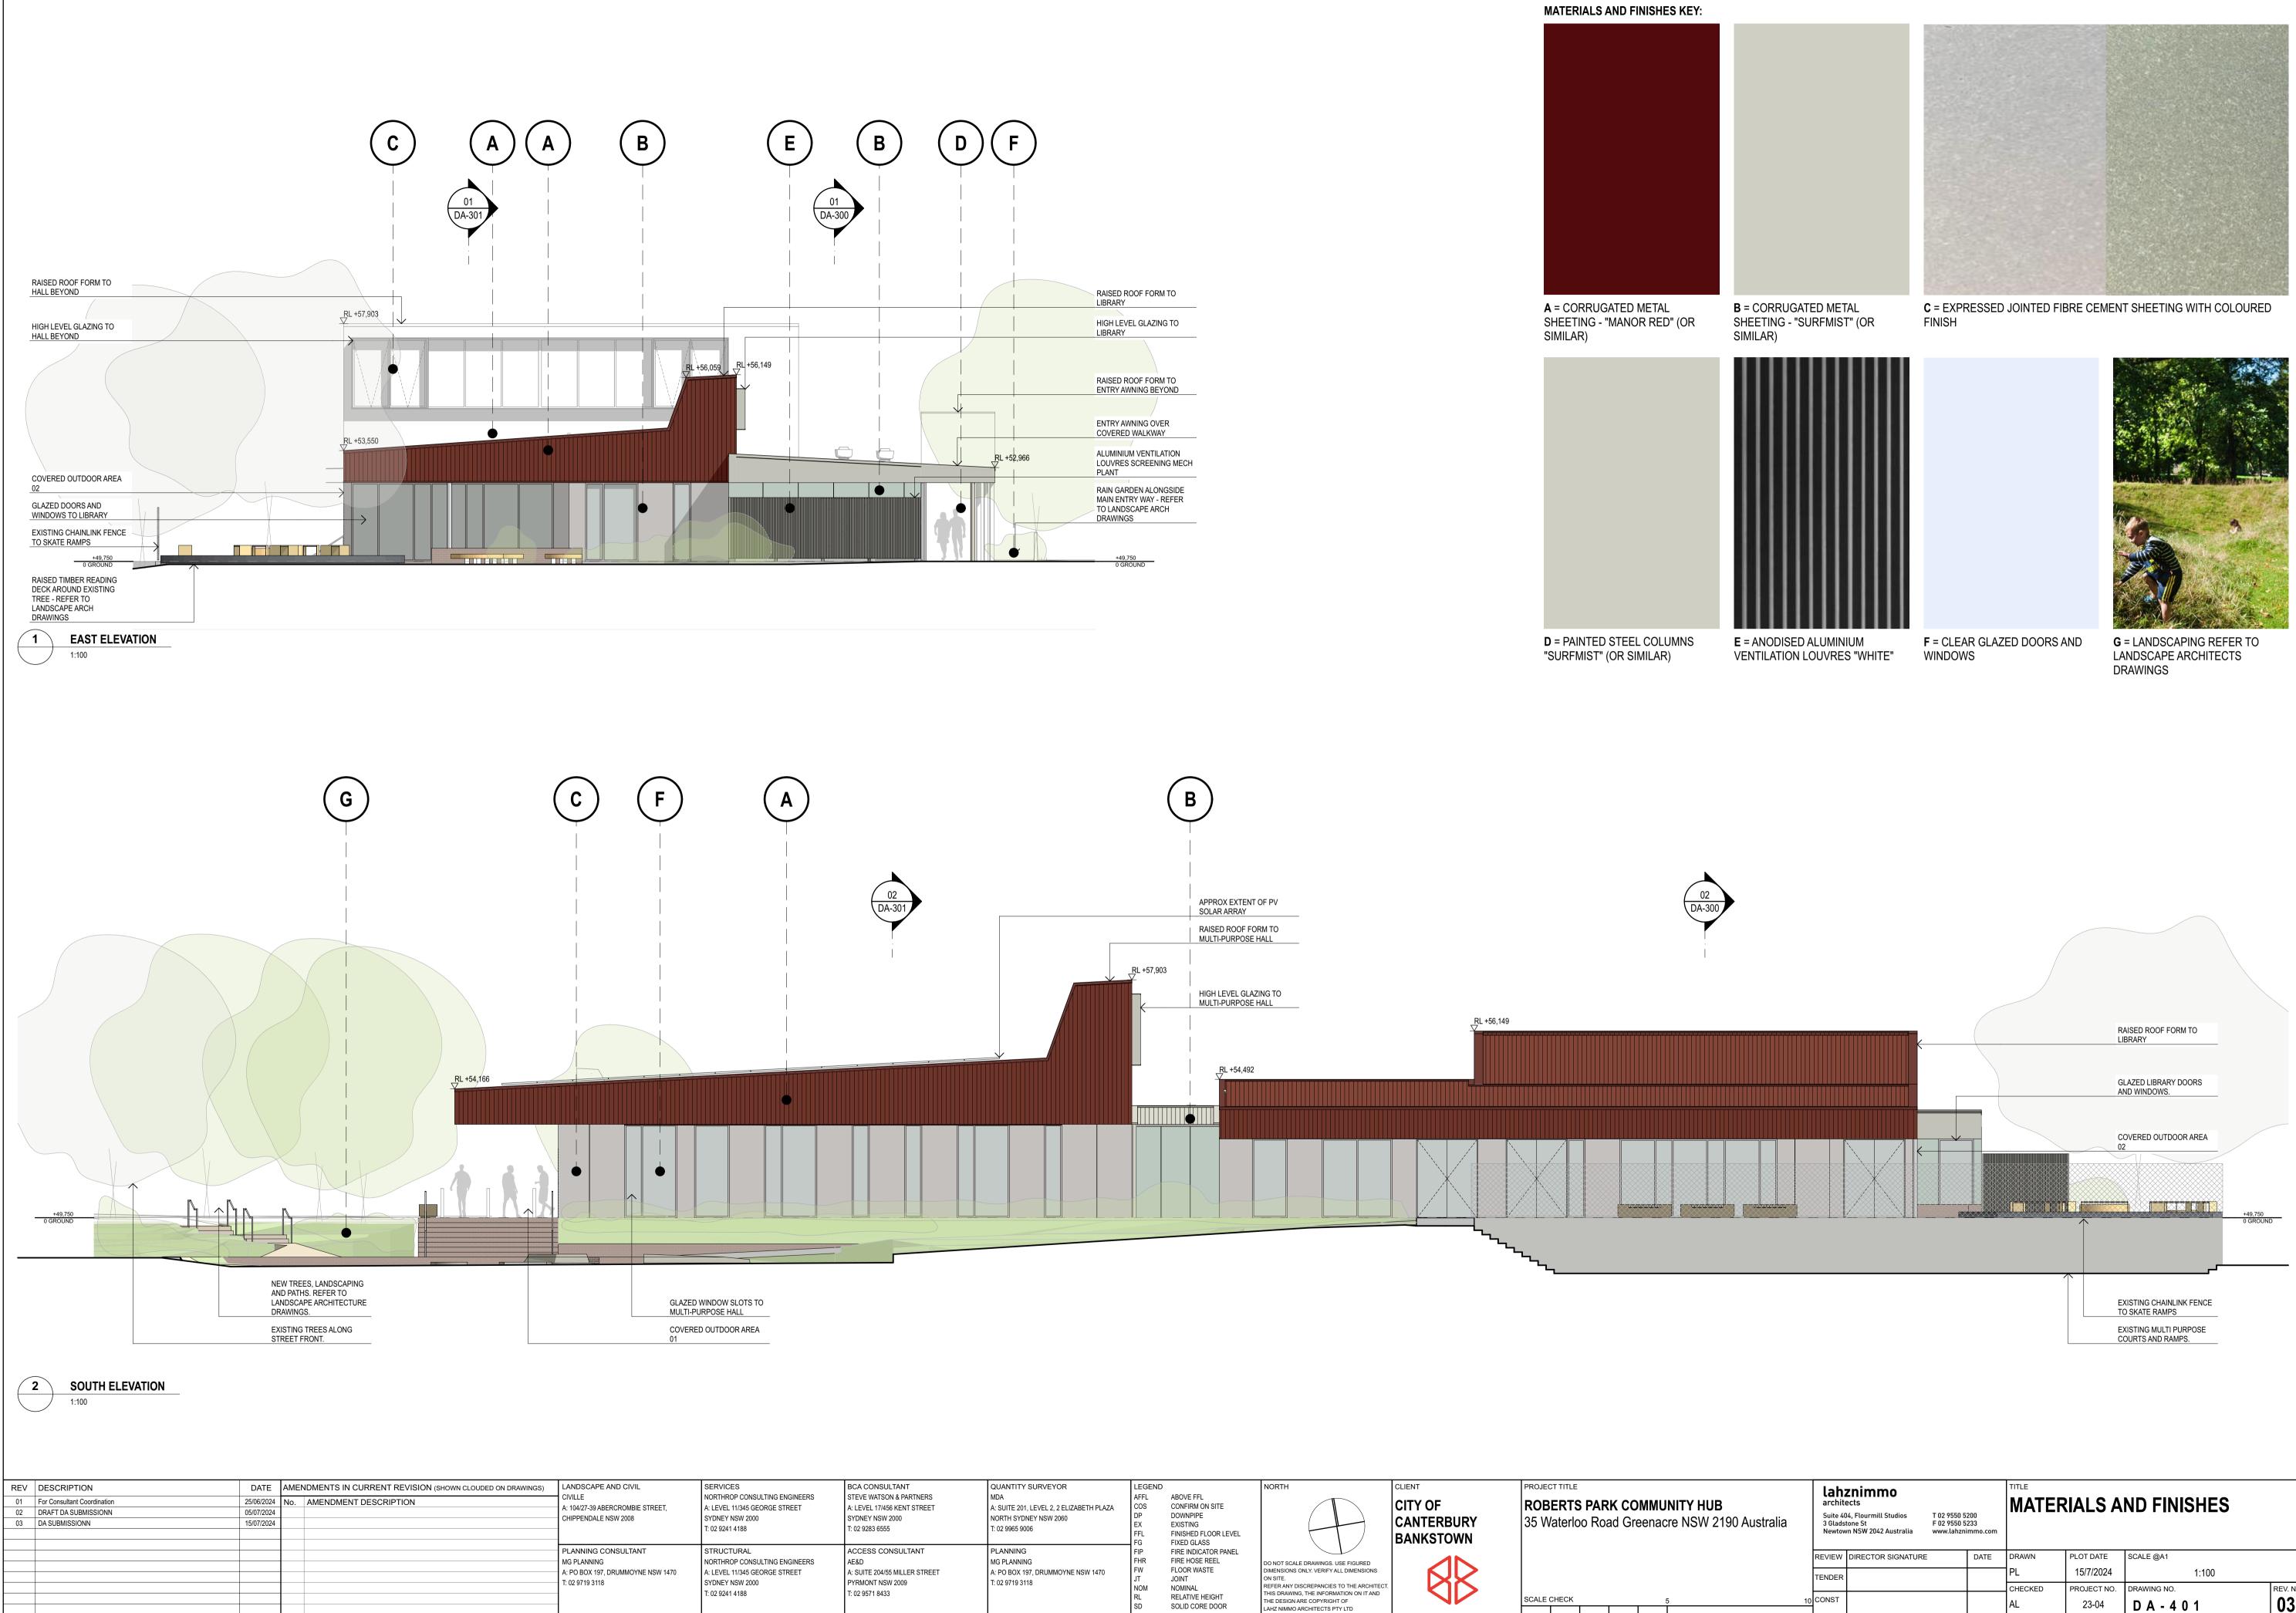

## MATERIALS AND FINISHES KEY:

**A** = CORRUGATED METAL SHEETING - "MANOR RED" (OR SIMILAR)

**D** = PAINTED STEEL COLUMNS "SURFMIST" (OR SIMILAR)

RASED BOOF FORM DURAYY HIGURAY BITTEY WINNING OVER CREED WILLIAWA DURAYY HIGURAY HIGUR

**B** = CORRUGATED METAL SHEETING - "SURFMIST" (OR SIMILAR)

E = ANODISED ALUMINIUM VENTILATION LOUVRES "WHITE"

F = CLEAR GLAZED DOORS AND WINDOWS

**G** = LANDSCAPING REFER TO LANDSCAPE ARCHITECTS DRAWINGS