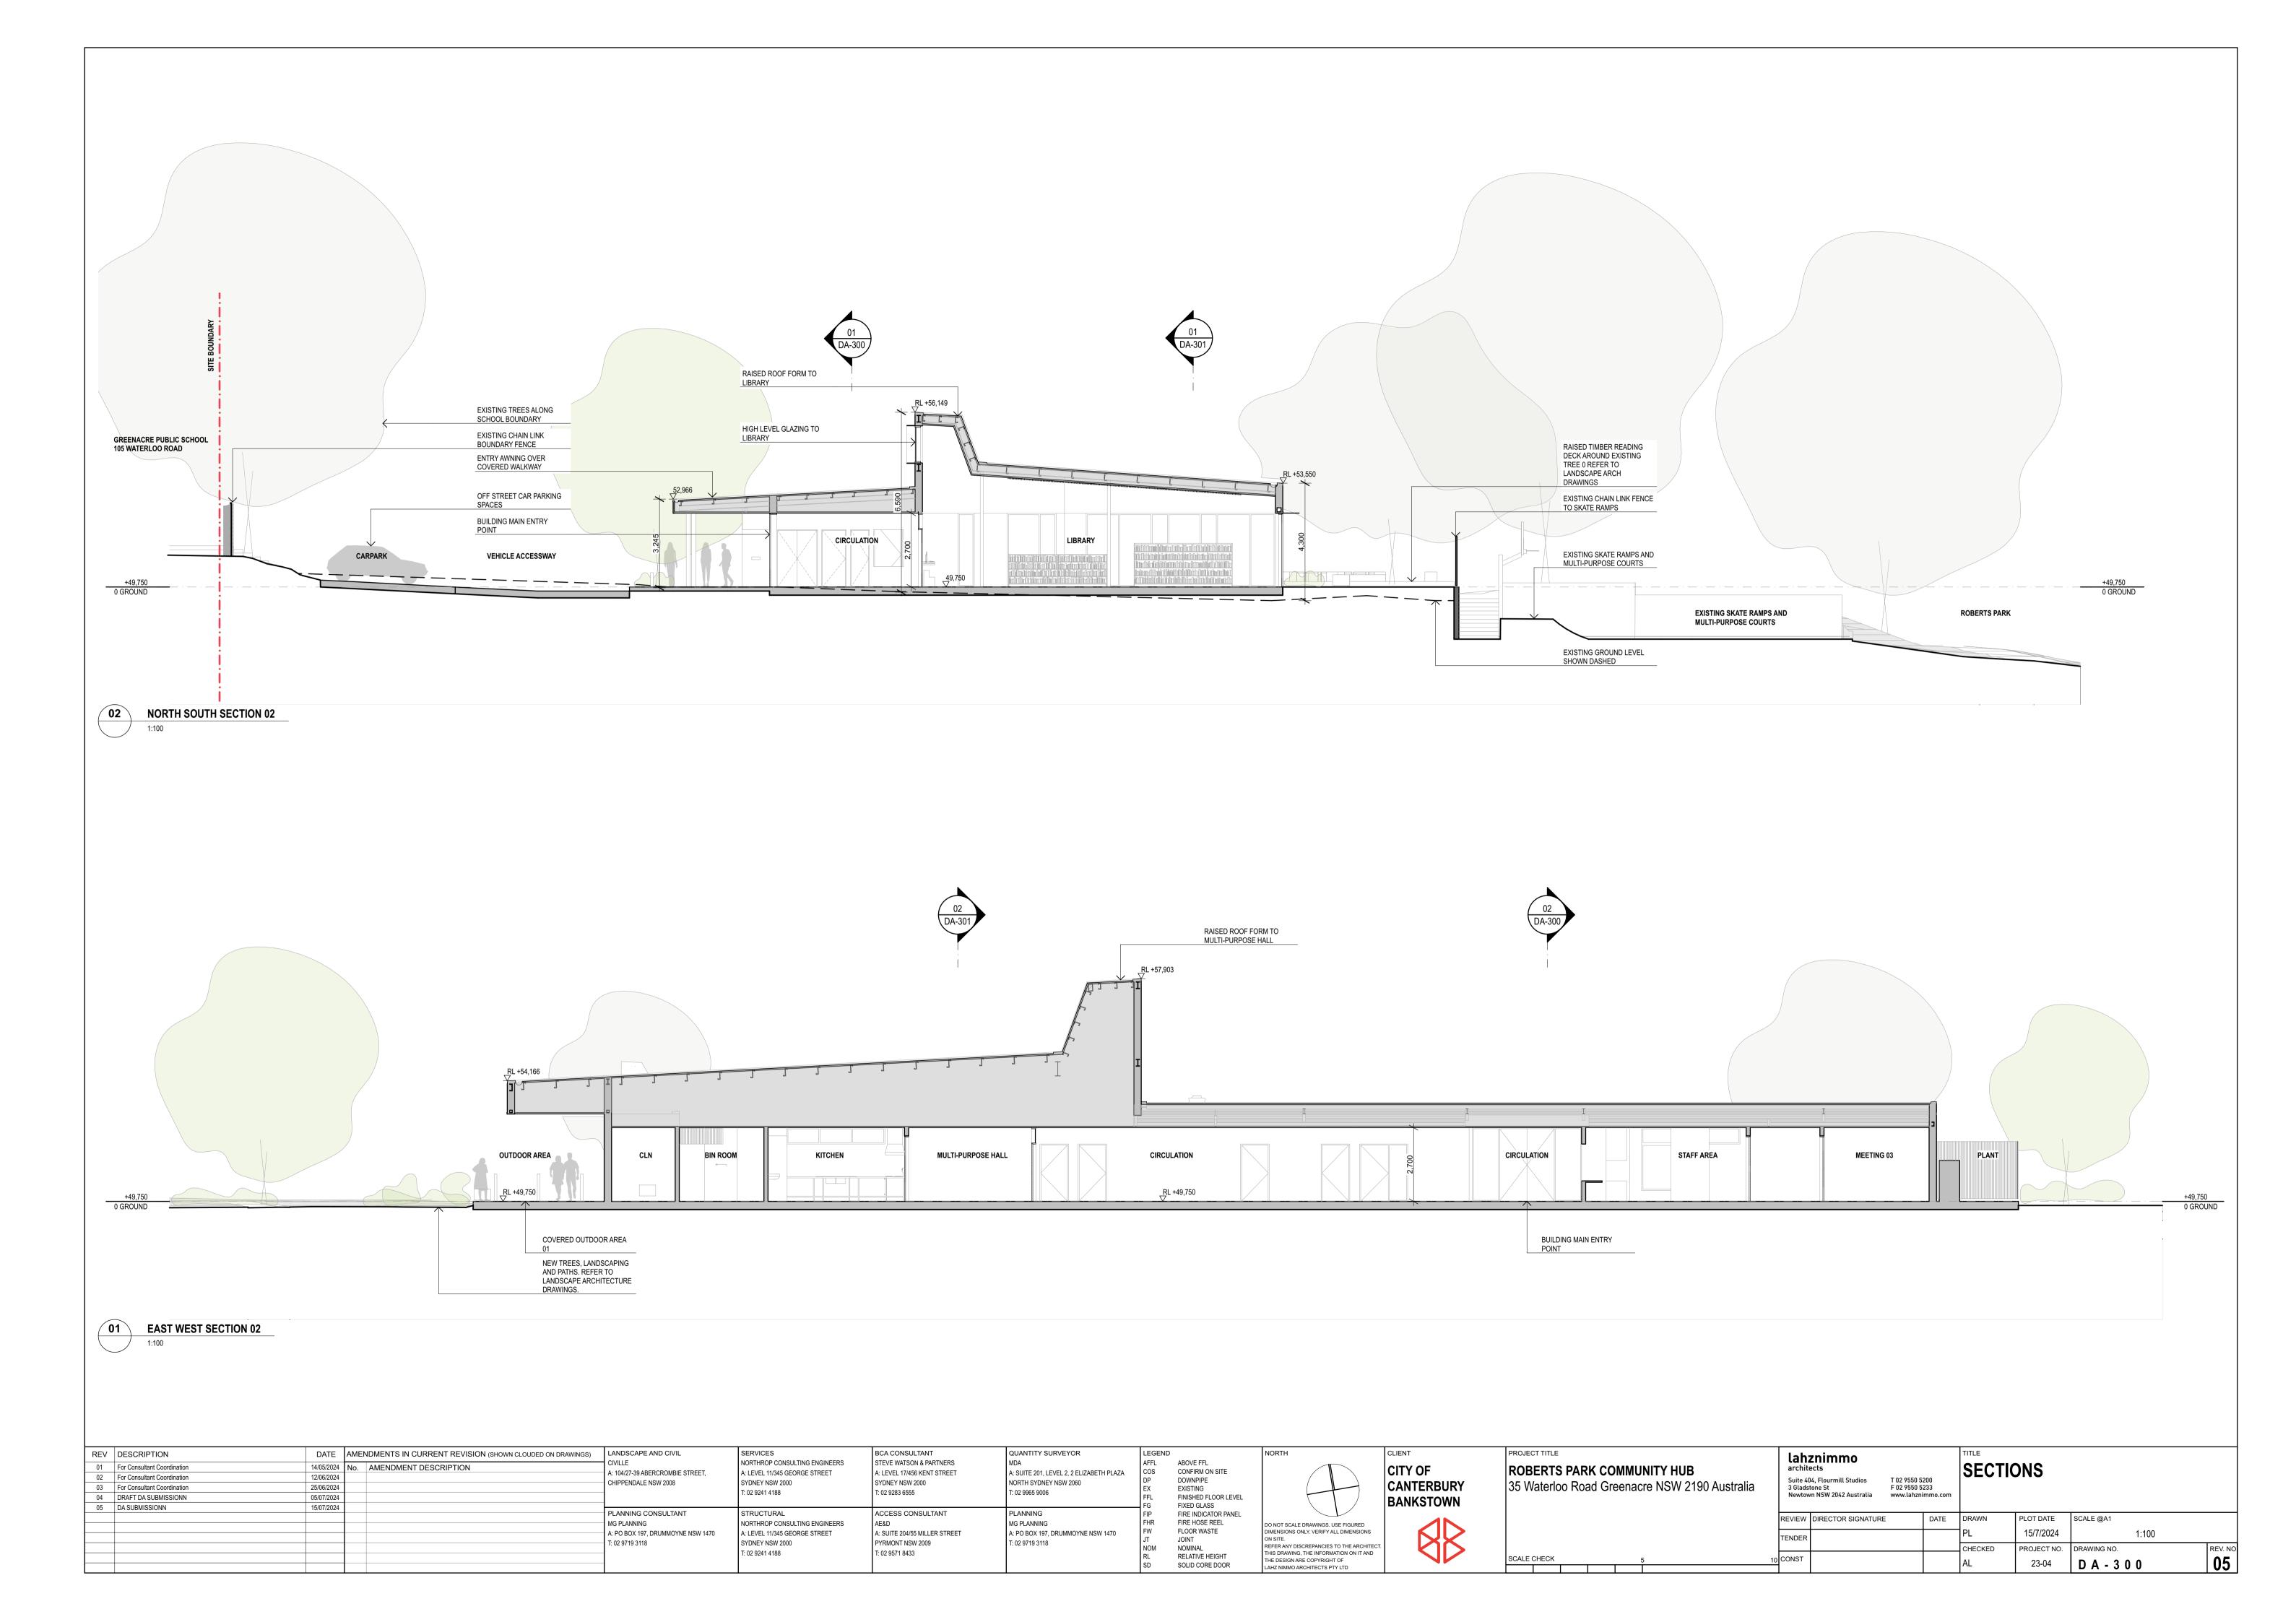

| T: 02 9719 3118                                                                                                  | JT JOINT<br>NOM NOMINAL<br>RL RELATIVE HEIGHT<br>SD SOLID CORE DOOR                                                         | ON SITE.<br>REFER ANY DISCREPANCIES TO THE ARCHITECT.<br>THIS DRAWING, THE INFORMATION ON IT AND<br>THE DESIGN ARE COPYRIGHT OF<br>LAHZ NIMMO ARCHITECTS PTY LTD |                                              | SCALE CHECK 5                                                                                       | TENDER                        |                                                       |      | CHECKED     | _                      | DRAWING NO.        | rev. no<br>05 |









## MATERIALS AND FINISHES KEY:



**A** = CORRUGATED METAL SHEETING - "MANOR RED" (OR SIMILAR)



**D** = PAINTED STEEL COLUMNS "SURFMIST" (OR SIMILAR)

RASED BOOF FORM DURAYY HIGURAY BITTEY WINNING OVER CREED WILLIAWA DURAYY HIGURAY HIGUR

| STEVE WATSON & PARTNERS<br>A: LEVEL 17/456 KENT STREET<br>SYDNEY NSW 2000<br>T: 02 9283 6555 | QUANTITY SURVEYOR<br>MDA<br>A: SUITE 201, LEVEL 2, 2 ELIZABETH PLAZA<br>NORTH SYDNEY NSW 2060<br>T: 02 9965 9006 | LEGEND<br>AFFL<br>COS<br>DP<br>EX<br>FFL<br>FG | ABOVE FFL<br>CONFIRM ON SITE<br>DOWNPIPE<br>EXISTING<br>FINISHED FLOOR LEVEL<br>FIXED GLASS |                                                                                                                                                      | CLIENT<br>CITY OF<br>CANTERBURY<br>BANKSTOWN |