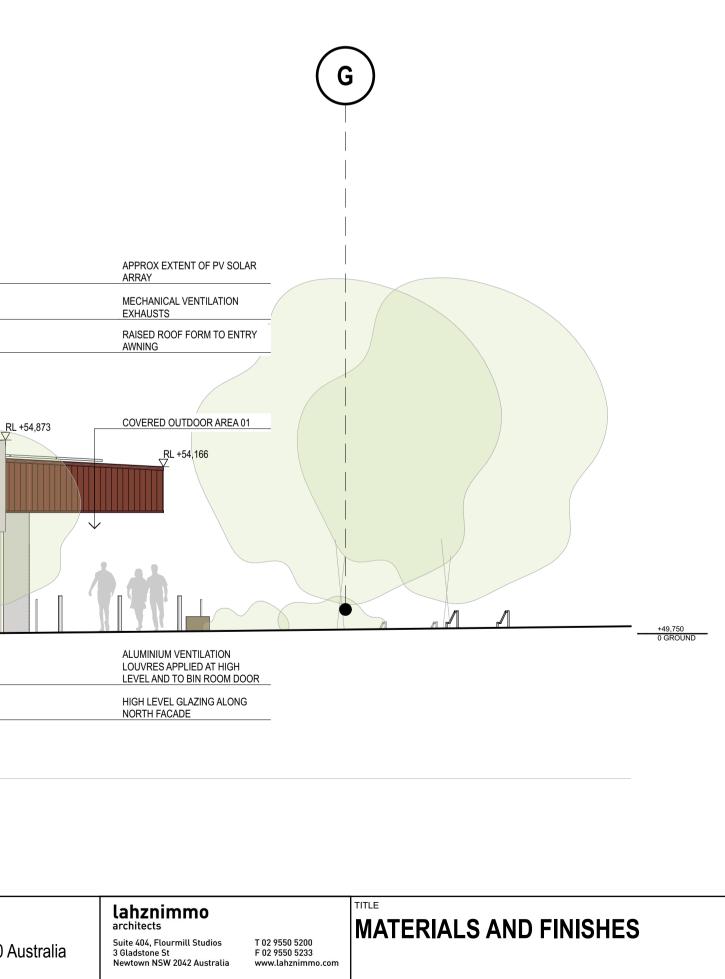

## MATERIALS AND FINISHES KEY:

**A** = CORRUGATED METAL SHEETING - "MANOR RED" (OR SIMILAR)

**D** = PAINTED STEEL COLUMNS "SURFMIST" (OR SIMILAR)

RASED BOOF FORM DURAYY HIGURAY BITTEY WINNING OVER CREED WILLIAWA DURAYY HIGURAY HIGUR

**B** = CORRUGATED METAL SHEETING - "SURFMIST" (OR SIMILAR)

E = ANODISED ALUMINIUM VENTILATION LOUVRES "WHITE"

F = CLEAR GLAZED DOORS AND WINDOWS

**G** = LANDSCAPING REFER TO LANDSCAPE ARCHITECTS DRAWINGS